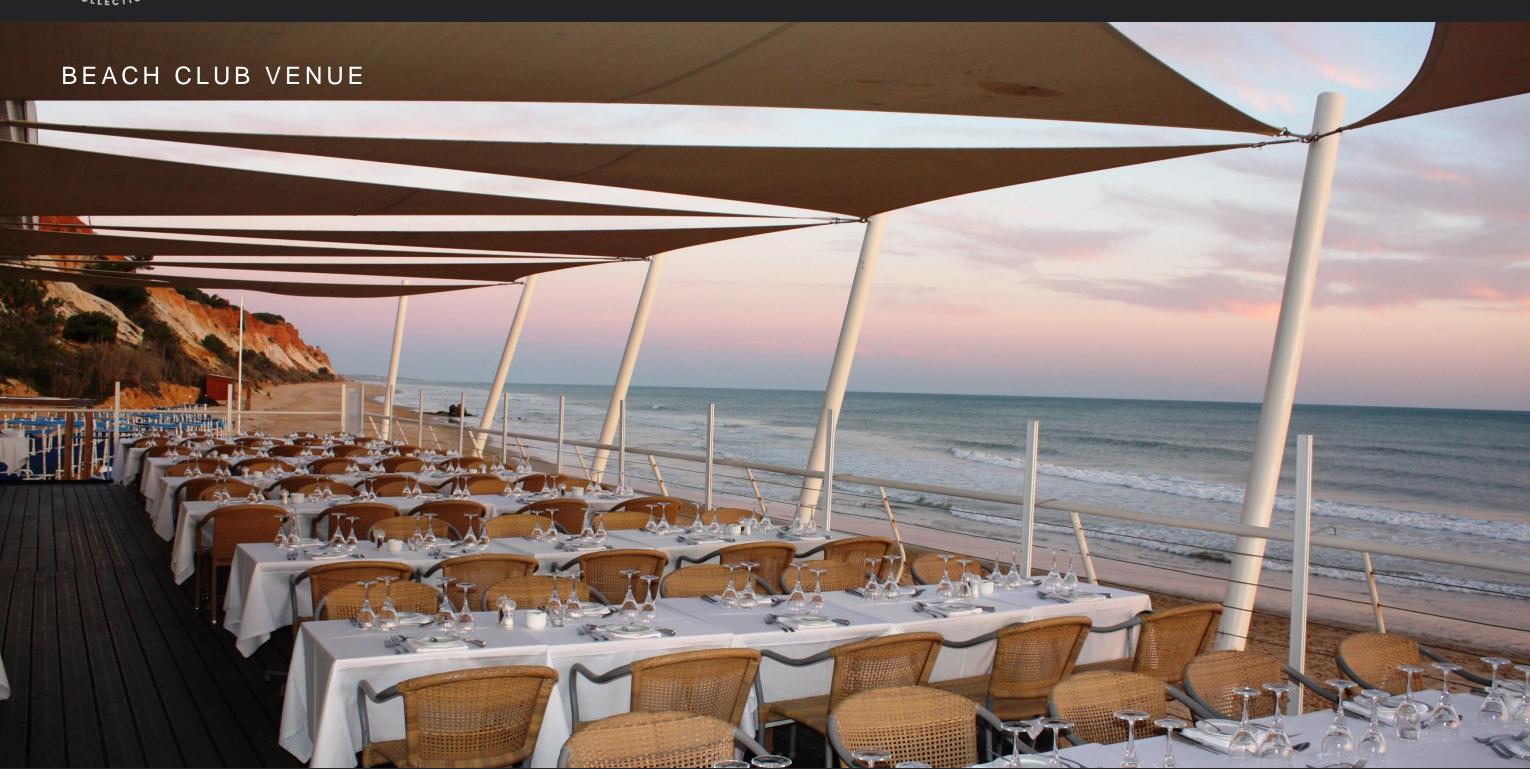

#### PINE CLIFFS RESORT

WHERE UP TO 1,000 DELEGATES CAN EAT, MEET, SLEEP & PLAY

Pine Cliffs is the perfect venue to host impressive events up to 1,000 delegates.

Consider a gourmet gala on the garden terrace with views of the Atlantic Ocean and the red sandstone cliffs or a casual beachside event on the pristine white sands of Portugal's famed Praia da Falésia Beach.

## CAPACITY CHART

|                 | Service             | Meal<br>period | Inside<br>Area (m2) | Outside<br>Area (m2) | Total seats<br>inside | Total seats<br>outside | Total<br>capacity |
|-----------------|---------------------|----------------|---------------------|----------------------|-----------------------|------------------------|-------------------|
|                 |                     |                |                     |                      |                       |                        |                   |
| Jardim Colonial | Buffet              | B/D            | 430                 | 100                  | 171                   | 53                     | 224               |
| O Pescador      | A la carte          | B/L/D          | 143                 | 203                  | 42                    | 80                     | 122               |
| Zest            | A la carte          | B/L            |                     |                      | 48                    | 30                     | 78                |
| Corda Cafe      | A la carte          | L/S/D          | 190                 | 360                  | 36                    | 70                     | 106               |
| Beach Club      | A la carte          | L/S/D          | 43                  | 115                  | 0                     | 130                    | 130               |
| Aldar           | Set menu            | D              | 473                 | 150                  | 40                    | 60                     | 100               |
| Clubhouse       | A la carte          | L/S            | 124                 | 160                  | 22                    | 64                     | 86                |
| Piri Piri       | A la carte          | D              | 207                 | 340                  | 90                    | 140                    | 230               |
| O Grill         | Buffet & A la carte | B/L/S/D        | 188                 | 536                  | 60                    | 190                    | 250               |
| Portulano       | Sport bar           | D              | 264                 | 15                   | 60                    | 16                     | 76                |
| Mirador         | Champagne bar       | D              |                     | 155                  | 0                     | 110                    | 110               |