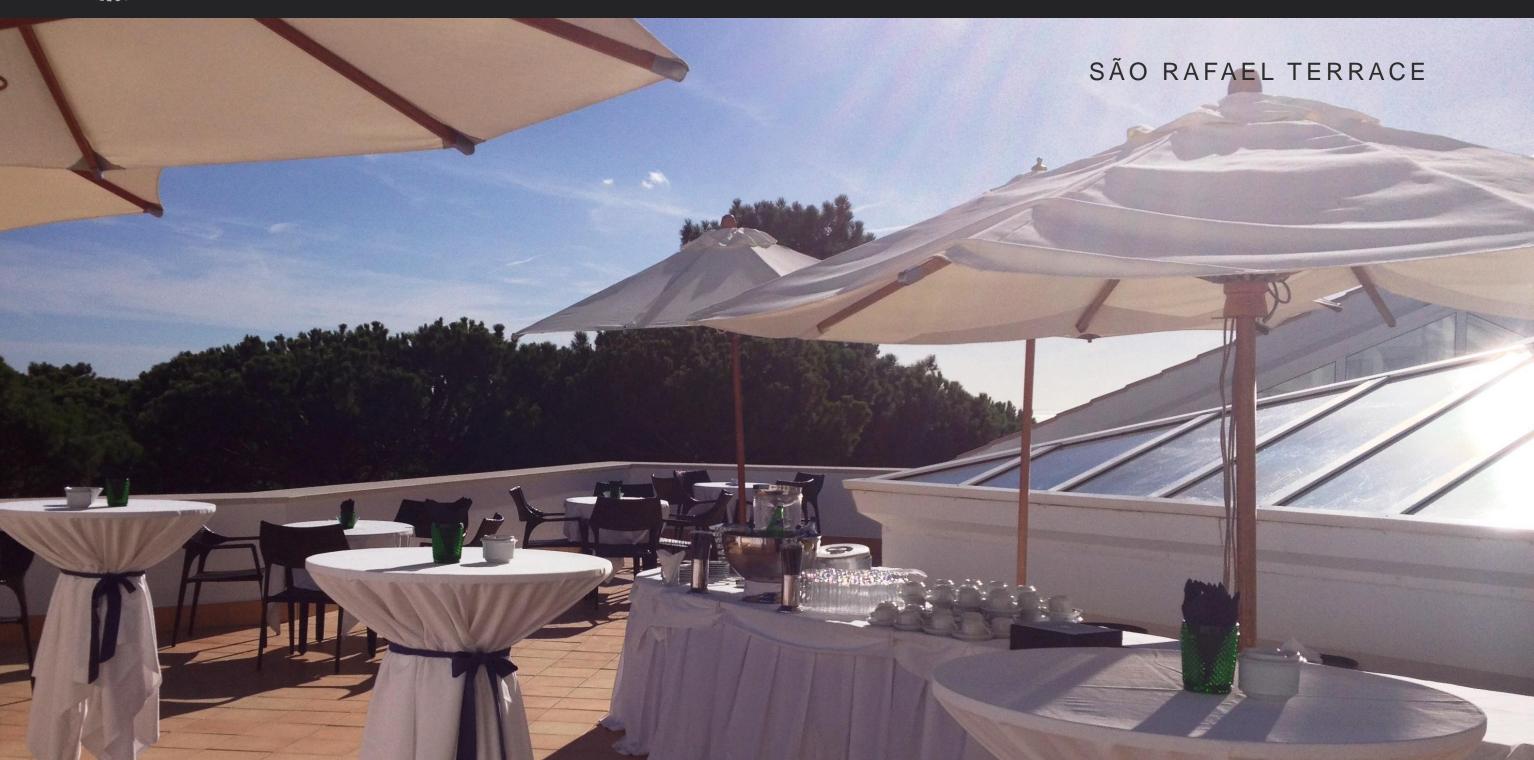

## FOOD & BEVERAGE OUTLETS

|                          | Length x Width x Height (Metres)          | Square<br>Metres | Length x Width x Height (Feet)           | Square<br>Feet | Theatre | Classroom | Banquet | Cabaret | Boardroom | U Shape | Cocktail |
|--------------------------|-------------------------------------------|------------------|------------------------------------------|----------------|---------|-----------|---------|---------|-----------|---------|----------|
| FIRST FLOOR              |                                           |                  |                                          |                |         |           |         |         |           |         |          |
| São Rafael A + B         | 22 x 11 x 4                               | 242              | 72 x 36 x 13                             | 2605           | 220     | 156       | 180     | 108     | 52        | 58      | 220      |
| São Rafael A             | 10 x 11 x 4                               | 110              | 33 x 36 x 13                             | 1184           | 84      | 60        | 90      | 54      | 32        | 33      | 100      |
| São Rafael B             | 12 x 11 x 4                               | 132              | 39 x 36 x 13                             | 1421           | 92      | 84        | 90      | 54      | 36        | 39      | 110      |
| São Vicente              | 18 x 11 x 4                               | 198              | 59 x 36 x 13                             | 2131           | 192     | 108       | 180     | 108     | 50        | 54      | 200      |
| São Rafael Foyer         | -                                         | 54               | -                                        | 581            | -       | -         | -       | -       | -         | -       | 60       |
| São Rafael A + B Terrace | -                                         |                  | -                                        |                | -       | -         | -       | -       | -         | -       |          |
| Boardroom                | 8 x 3.5 x 2,4                             | 29               | 26 x 12 x 7                              | 95             | -       | -         | -       | -       | 12        | -       | -        |
| Executive Room           | 16 x 3.5 x 2,4                            | 56               | 53 x 12 x 7                              | 184            | -       | -         | -       | -       | 16        | -       | -        |
| GROUND FLOOR             |                                           |                  |                                          |                |         |           |         |         |           |         |          |
| São Miguel A + B + C     | 20 x 8 x 3                                | 160              | 65 x 26 x 10                             | 1722           | 120     | 80        | 100     | 60      | 48        | 48      | 140      |
| São Miguel A             | 8 x 6 x 3                                 | 48               | 26 x 20 x 10                             | 517            | 40      | 30        | 30      | 18      | 18        | 21      | 40       |
| São Miguel B             | 8 x 8 x 3                                 | 64               | 26 x 26 x 10                             | 689            | 60      | 50        | 40      | 24      | 24        | 24      | 55       |
| São Miguel C             | 8 x 6 x 3                                 | 48               | 26 x 20 x 10                             | 517            | 40      | 30        | 30      | 18      | 18        | 21      | 40       |
| São Miguel Foyer         | -                                         | 64               | -                                        | 689            | -       | -         | -       | -       | -         | -       | 60       |
| São Miguel Terrace       | -                                         | 102              | -                                        | 1098           | -       | -         | -       | -       | -         | -       | 100      |
| Breakout 1               | 7.5 x 3.5 x 3                             | 27               | 25 x 12 x 9                              | 89             | -       | -         | -       | -       | 12        | -       | -        |
| Breakout 2               | 7.5 x 3.5 x 3                             | 27               | 25 x 12 x 9                              | 89             | -       | -         | -       | -       | 12        | -       | -        |
| LOWER GROUND FLOOR       |                                           |                  |                                          |                |         |           |         |         |           |         |          |
| São Gabriel A + B        | 24 x 11 x 3,5                             | 264              | 78 x 36 x 11                             | 2842           | 210     | 136       | 180     | 108     | 70        | 70      | 220      |
| São Gabriel A            | 12 x 11 x 3,5                             | 132              | 39 x 36 x 11                             | 1421           | 88      | 72        | 90      | 54      | 36        | 42      | 110      |
| São Gabriel B            | 12 x 11 x 3,5                             | 132              | 39 x 36 x 11                             | 1421           | 88      | 72        | 90      | 54      | 36        | 42      | 110      |
| São Gabriel A            | 16 x 11 x 3,5                             | 176              | 52 x 36 x 11                             | 1895           | 112     | 96        | 120     | 72      | 40        | 48      | 150      |
| São Gabriel B            | 8 x 11 x 3,5                              | 88               | 26 x 36 x 11                             | 947            | 100     | 36        | 60      | 36      | 25        | 30      | 70       |
| São Gabriel Foyer        | -                                         | 112              | -                                        | 1206           | -       | -         | -       | -       | -         | -       | 110      |
| São Gabriel Terrace      | •                                         |                  | -                                        |                | -       | -         | 70      | 42      | -         | -       | 100      |
| RESORT                   |                                           |                  |                                          |                |         |           |         |         |           |         |          |
| Salão Pinhal             | 20 x 30 x 2,70 (sides)<br>/ 5,30 (center) | 600              | 65 x 97 x 8,9 (sides)<br>/ 17,5 (center) | 6459           | 550     | 480       | 500     | 250     | -         | -       | 500      |
| Salão Pinhal Garden      | -                                         | 400              | -                                        | 4306           | -       | -         | -       | -       | -         | -       |          |