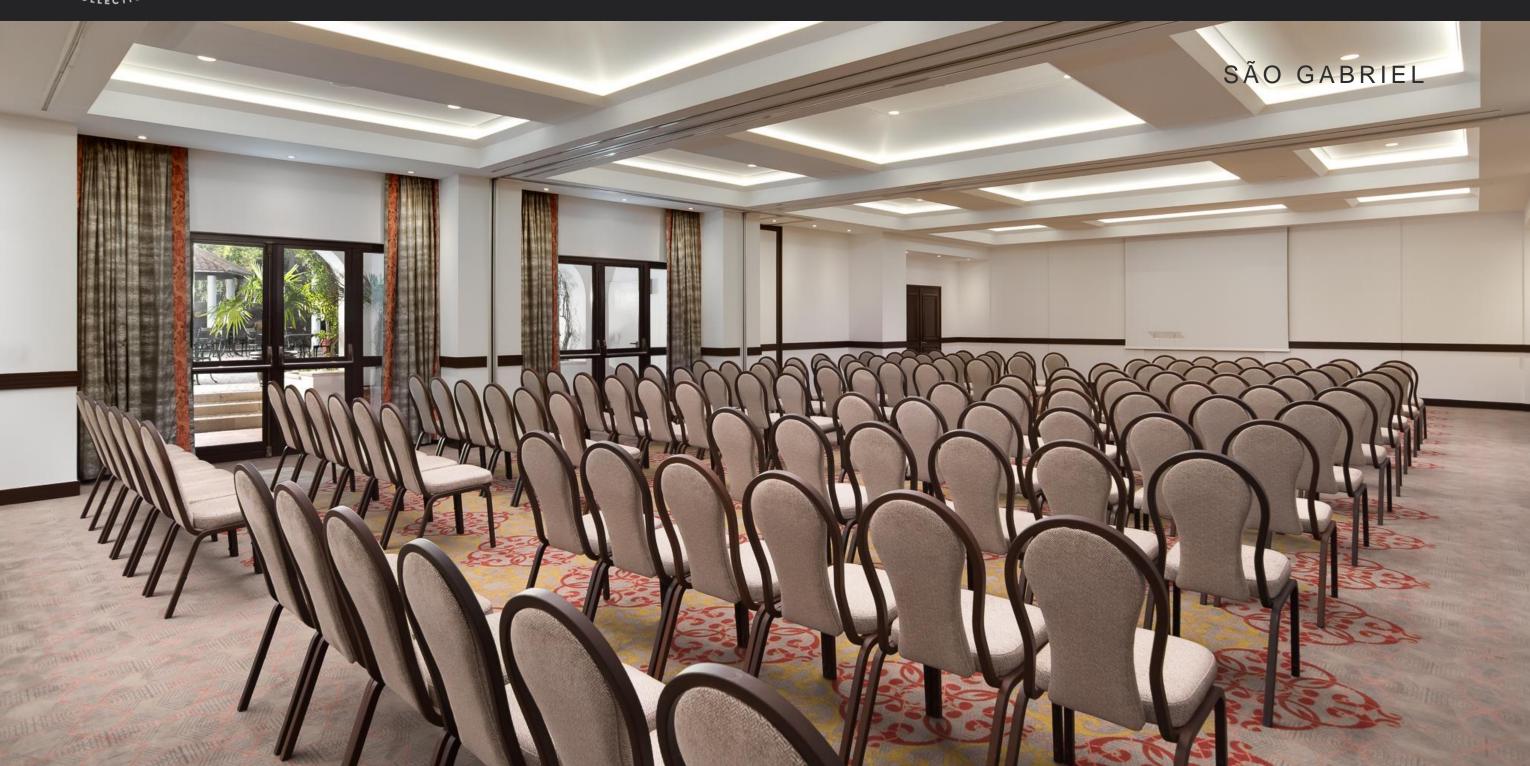

## FOOD & BEVERAGE OUTLETS

|                          | Length x Width x Height (Metres)          | Square<br>Metres | Length x Width x Height (Feet)           | Square<br>Feet | Theatre | Classroom | Banquet | Cabaret | Boardroom | U Shape | Cocktail |
|--------------------------|-------------------------------------------|------------------|------------------------------------------|----------------|---------|-----------|---------|---------|-----------|---------|----------|
| FIRST FLOOR              |                                           |                  |                                          |                |         |           |         |         |           |         |          |
| São Rafael A + B         | 22 x 11 x 4                               | 242              | 72 x 36 x 13                             | 2605           | 220     | 156       | 180     | 108     | 52        | 58      | 220      |
| São Rafael A             | 10 x 11 x 4                               | 110              | 33 x 36 x 13                             | 1184           | 84      | 60        | 90      | 54      | 32        | 33      | 100      |
| São Rafael B             | 12 x 11 x 4                               | 132              | 39 x 36 x 13                             | 1421           | 92      | 84        | 90      | 54      | 36        | 39      | 110      |
| São Vicente              | 18 x 11 x 4                               | 198              | 59 x 36 x 13                             | 2131           | 192     | 108       | 180     | 108     | 50        | 54      | 200      |
| São Rafael Foyer         | -                                         | 54               | -                                        | 581            | -       | -         | -       | -       | -         | -       | 60       |
| São Rafael A + B Terrace | -                                         |                  | -                                        |                | -       | -         | -       | -       | -         | -       |          |
| Boardroom                | 8 x 3.5 x 2,4                             | 29               | 26 x 12 x 7                              | 95             | -       | -         | -       | -       | 12        | -       | -        |
| Executive Room           | 16 x 3.5 x 2,4                            | 56               | 53 x 12 x 7                              | 184            | -       | -         | -       | -       | 16        | -       | -        |
| GROUND FLOOR             |                                           |                  |                                          |                |         |           |         |         |           |         |          |
| São Miguel A + B + C     | 20 x 8 x 3                                | 160              | 65 x 26 x 10                             | 1722           | 120     | 80        | 100     | 60      | 48        | 48      | 140      |
| São Miguel A             | 8 x 6 x 3                                 | 48               | 26 x 20 x 10                             | 517            | 40      | 30        | 30      | 18      | 18        | 21      | 40       |
| São Miguel B             | 8 x 8 x 3                                 | 64               | 26 x 26 x 10                             | 689            | 60      | 50        | 40      | 24      | 24        | 24      | 55       |
| São Miguel C             | 8 x 6 x 3                                 | 48               | 26 x 20 x 10                             | 517            | 40      | 30        | 30      | 18      | 18        | 21      | 40       |
| São Miguel Foyer         | -                                         | 64               | -                                        | 689            | -       | -         | -       | -       | -         | -       | 60       |
| São Miguel Terrace       | -                                         | 102              | -                                        | 1098           | -       | -         | -       | -       | -         | -       | 100      |
| Breakout 1               | 7.5 x 3.5 x 3                             | 27               | 25 x 12 x 9                              | 89             | -       | -         | -       | -       | 12        | -       | -        |
| Breakout 2               | 7.5 x 3.5 x 3                             | 27               | 25 x 12 x 9                              | 89             | -       | -         | -       | -       | 12        | -       | -        |
| LOWER GROUND FLOOR       |                                           |                  |                                          |                |         |           |         |         |           |         |          |
| São Gabriel A + B        | 24 x 11 x 3,5                             | 264              | 78 x 36 x 11                             | 2842           | 210     | 136       | 180     | 108     | 70        | 70      | 220      |
| São Gabriel A            | 12 x 11 x 3,5                             | 132              | 39 x 36 x 11                             | 1421           | 88      | 72        | 90      | 54      | 36        | 42      | 110      |
| São Gabriel B            | 12 x 11 x 3,5                             | 132              | 39 x 36 x 11                             | 1421           | 88      | 72        | 90      | 54      | 36        | 42      | 110      |
| São Gabriel A            | 16 x 11 x 3,5                             | 176              | 52 x 36 x 11                             | 1895           | 112     | 96        | 120     | 72      | 40        | 48      | 150      |
| São Gabriel B            | 8 x 11 x 3,5                              | 88               | 26 x 36 x 11                             | 947            | 100     | 36        | 60      | 36      | 25        | 30      | 70       |
| São Gabriel Foyer        | -                                         | 112              | -                                        | 1206           | -       | -         | -       | -       | -         | -       | 110      |
| São Gabriel Terrace      | •                                         |                  | -                                        |                | -       | -         | 70      | 42      | -         | -       | 100      |
| RESORT                   |                                           |                  |                                          |                |         |           |         |         |           |         |          |
| Salão Pinhal             | 20 x 30 x 2,70 (sides)<br>/ 5,30 (center) | 600              | 65 x 97 x 8,9 (sides)<br>/ 17,5 (center) | 6459           | 550     | 480       | 500     | 250     | -         | -       | 500      |
| Salão Pinhal Garden      | -                                         | 400              | -                                        | 4306           | -       | -         | -       | -       | -         | -       |          |