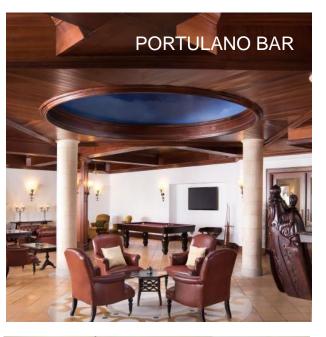

## CAPACITY CHART

|                 | Service             | Meal<br>period | Inside<br>Area (m2) | Outside<br>Area (m2) | Total seats<br>inside | Total seats<br>outside | Total<br>capacity |
|-----------------|---------------------|----------------|---------------------|----------------------|-----------------------|------------------------|-------------------|
|                 |                     |                |                     |                      |                       |                        |                   |
| Jardim Colonial | Buffet              | B/D            | 430                 | 100                  | 171                   | 53                     | 224               |
| O Pescador      | A la carte          | B/L/D          | 143                 | 203                  | 42                    | 80                     | 122               |
| Zest            | A la carte          | B/L            |                     |                      | 48                    | 30                     | 78                |
| Corda Cafe      | A la carte          | L/S/D          | 190                 | 360                  | 36                    | 70                     | 106               |
| Beach Club      | A la carte          | L/S/D          | 43                  | 115                  | 0                     | 130                    | 130               |
| Aldar           | Set menu            | D              | 473                 | 150                  | 40                    | 60                     | 100               |
| Clubhouse       | A la carte          | L/S            | 124                 | 160                  | 22                    | 64                     | 86                |
| Piri Piri       | A la carte          | D              | 207                 | 340                  | 90                    | 140                    | 230               |
| O Grill         | Buffet & A la carte | B/L/S/D        | 188                 | 536                  | 60                    | 190                    | 250               |
| Portulano       | Sport bar           | D              | 264                 | 15                   | 60                    | 16                     | 76                |
| Mirador         | Champagne bar       | D              |                     | 155                  | 0                     | 110                    | 110               |