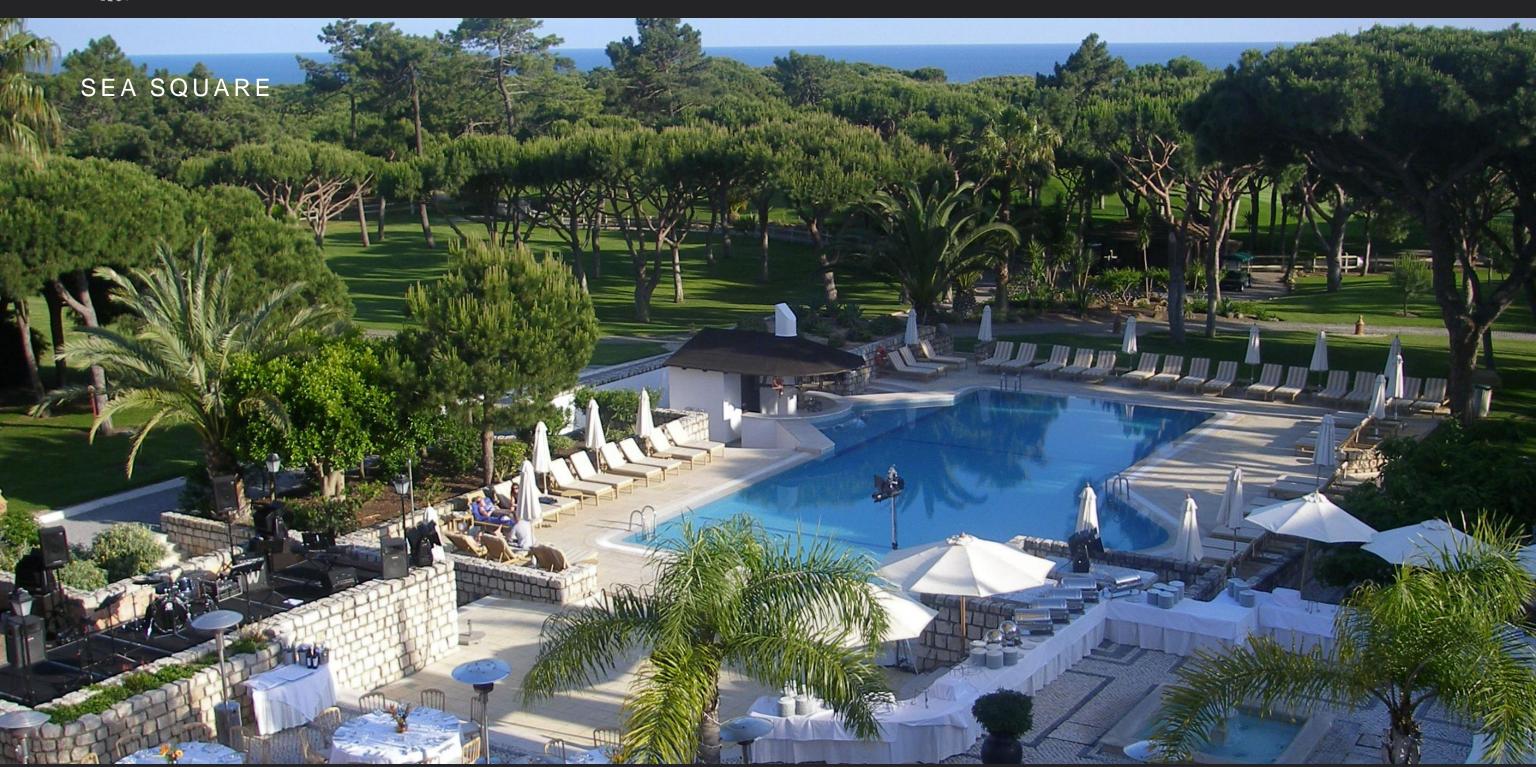

#### PINE CLIFFS RESORT

WHERE UP TO 1,000 DELEGATES CAN EAT, MEET, SLEEP & PLAY

Pine Cliffs is the perfect venue to host impressive events up to 1,000 delegates.

Consider a gourmet gala on the garden terrace with views of the Atlantic Ocean and the red sandstone cliffs or a casual beachside event on the pristine white sands of Portugal's famed Praia da Falésia Beach.

#### **KEY POINTS**

- 669 accommodation units
- 1,015 bedrooms
- Largest outdoor venue for events: 4,500m<sup>2</sup> (48,437 ft<sup>2</sup>)
- 13 meeting rooms
- 11 restaurants & bars
- 40x60m football pitch
- Large variety of outdoor venues for team building activities
- "Serenity Meetings", spa & wellness concept