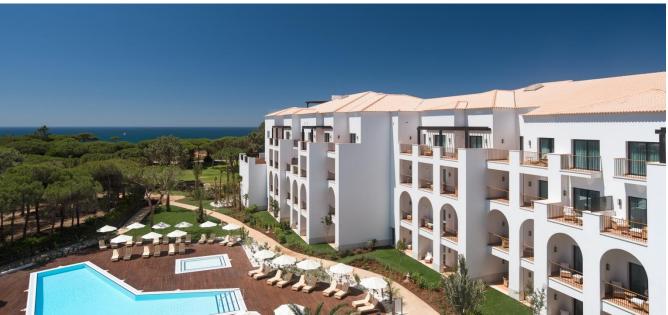

#### PINE CLIFFS, A LUXURY COLLECTION RESORT, ALGARVE

The Pine Cliffs Resort is perched high up on the southern coast of Portugal, immediately above wave-battered red sandstone and golden sandy beach. Home to gorgeous pine forests and superb golf course, Pine Cliffs is a short 30 minute drive away from Faro International Airport.

The Algarve is one of the most well/known region to host conferences, meetings and events allying culture to leisure, the Pine Cliffs Resort gathers the ideal conditions to accommodate your company.

#### PINE CLIFFS RESORT

WHERE UP TO 1,000 DELEGATES CAN EAT, MEET, SLEEP & PLAY

Pine Cliffs is the perfect venue to host impressive events up to 1,000 delegates.

Consider a gourmet gala on the garden terrace with views of the Atlantic Ocean and the red sandstone cliffs or a casual beachside event on the pristine white sands of Portugal's famed Praia da Falésia Beach.

#### **KEY POINTS**

- 669 accommodation units
- 1,015 bedrooms
- Largest outdoor venue for events: 4,500m<sup>2</sup> (48,437 ft<sup>2</sup>)
- 13 meeting rooms
- 11 restaurants & bars
- 40x60m football pitch
- Large variety of outdoor venues for team building activities
- "Serenity Meetings", spa & wellness concept