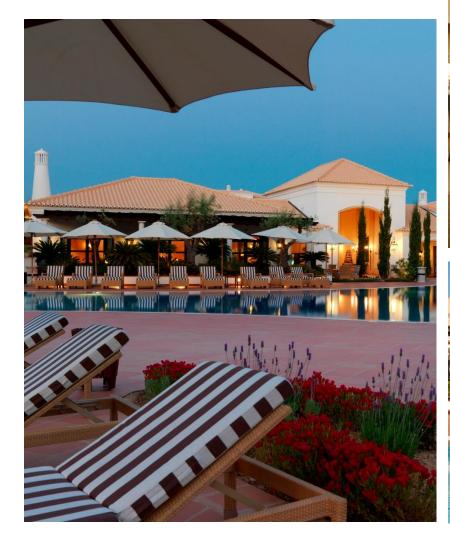

#### PINE CLIFFS, A LUXURY COLLECTION RESORT, ALGARVE

The Pine Cliffs Resort is perched high up on the southern coast of Portugal, immediately above wave-battered red sandstone and golden sandy beach. Home to gorgeous pine forests and superb golf course, Pine Cliffs is a short 30 minute drive away from Faro International Airport.

#### PINE CLIFFS RESORT

WHERE UP TO 1,000 DELEGATES CAN EAT, MEET, SLEEP & PLAY

Pine Cliffs is the perfect venue to host impressive events up to 1,000 delegates.

Consider a gourmet gala on the garden terrace with views of the Atlantic Ocean and the red sandstone cliffs or a casual beachside event on the pristine white sands of Portugal's famed Praia da Falésia Beach.