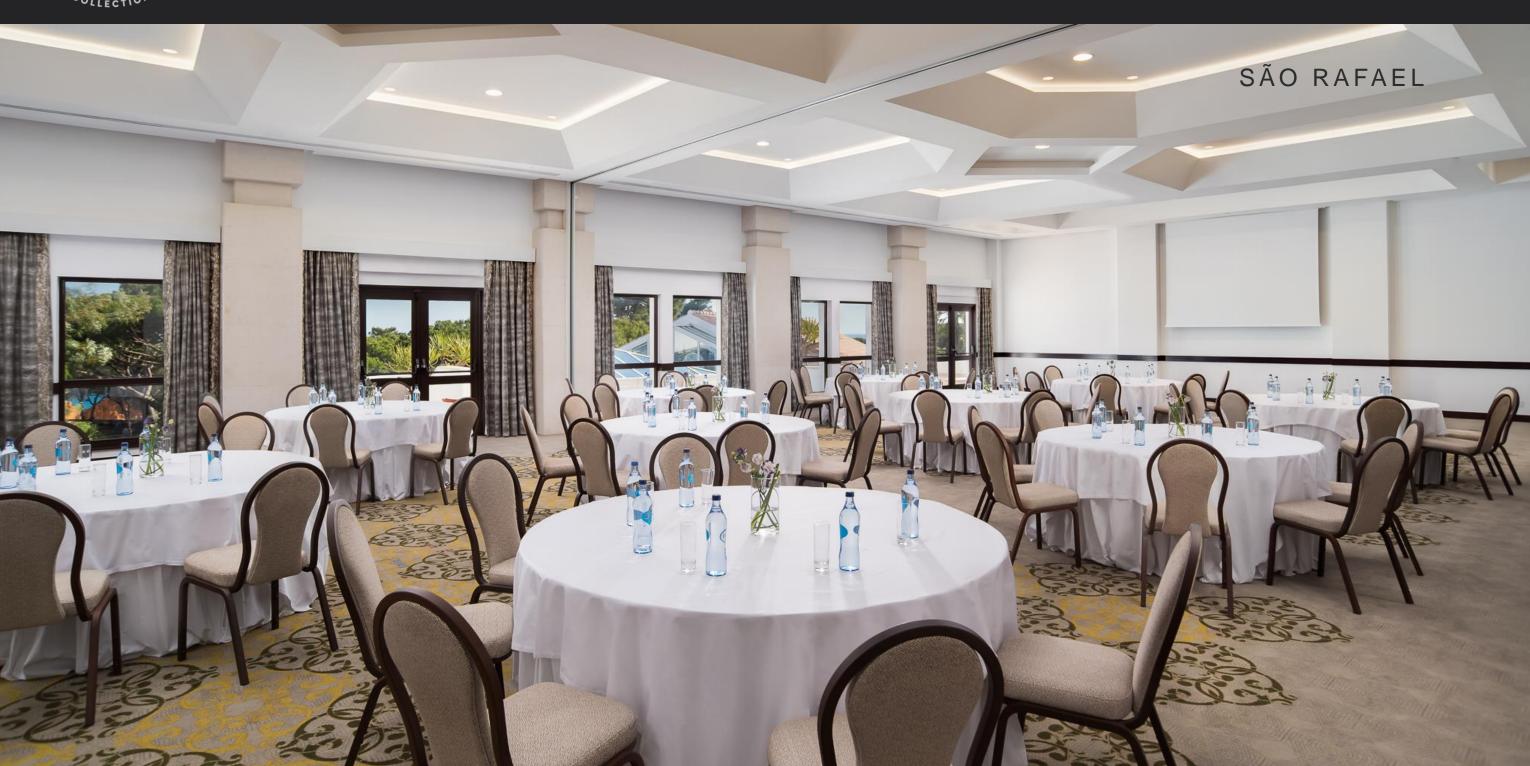

## FOOD & BEVERAGE OUTLETS

|                          | Length x Width x Height (Metres)          | Square<br>Metres | Length x Width x Height (Feet)           | Square<br>Feet | Theatre | Classroom | Banquet | Cabaret | Boardroom | U Shape | Cocktail |
|--------------------------|-------------------------------------------|------------------|------------------------------------------|----------------|---------|-----------|---------|---------|-----------|---------|----------|
| FIRST FLOOR              |                                           |                  |                                          |                |         |           |         |         |           |         |          |
| São Rafael A + B         | 22 x 11 x 4                               | 242              | 72 x 36 x 13                             | 2605           | 220     | 156       | 180     | 108     | 52        | 58      | 220      |
| São Rafael A             | 10 x 11 x 4                               | 110              | 33 x 36 x 13                             | 1184           | 84      | 60        | 90      | 54      | 32        | 33      | 100      |
| São Rafael B             | 12 x 11 x 4                               | 132              | 39 x 36 x 13                             | 1421           | 92      | 84        | 90      | 54      | 36        | 39      | 110      |
| São Vicente              | 18 x 11 x 4                               | 198              | 59 x 36 x 13                             | 2131           | 192     | 108       | 180     | 108     | 50        | 54      | 200      |
| São Rafael Foyer         | -                                         | 54               | -                                        | 581            | -       | -         | -       | -       | -         | -       | 60       |
| São Rafael A + B Terrace | -                                         |                  | -                                        |                | -       | -         | -       | -       | -         | -       |          |
| Boardroom                | 8 x 3.5 x 2,4                             | 29               | 26 x 12 x 7                              | 95             | -       | -         | -       | -       | 12        | -       | -        |
| Executive Room           | 16 x 3.5 x 2,4                            | 56               | 53 x 12 x 7                              | 184            | -       | -         | -       | -       | 16        | -       | -        |
| GROUND FLOOR             |                                           |                  |                                          |                |         |           |         |         |           |         |          |
| São Miguel A + B + C     | 20 x 8 x 3                                | 160              | 65 x 26 x 10                             | 1722           | 120     | 80        | 100     | 60      | 48        | 48      | 140      |
| São Miguel A             | 8 x 6 x 3                                 | 48               | 26 x 20 x 10                             | 517            | 40      | 30        | 30      | 18      | 18        | 21      | 40       |
| São Miguel B             | 8 x 8 x 3                                 | 64               | 26 x 26 x 10                             | 689            | 60      | 50        | 40      | 24      | 24        | 24      | 55       |
| São Miguel C             | 8 x 6 x 3                                 | 48               | 26 x 20 x 10                             | 517            | 40      | 30        | 30      | 18      | 18        | 21      | 40       |
| São Miguel Foyer         | -                                         | 64               | -                                        | 689            | -       | -         | -       | -       | -         | -       | 60       |
| São Miguel Terrace       | -                                         | 102              | -                                        | 1098           | -       | -         | -       | -       | -         | -       | 100      |
| Breakout 1               | 7.5 x 3.5 x 3                             | 27               | 25 x 12 x 9                              | 89             | -       | -         | -       | -       | 12        | -       | -        |
| Breakout 2               | 7.5 x 3.5 x 3                             | 27               | 25 x 12 x 9                              | 89             | -       | -         | -       | -       | 12        | -       | -        |
| LOWER GROUND FLOOR       |                                           |                  |                                          |                |         |           |         |         |           |         |          |
| São Gabriel A + B        | 24 x 11 x 3,5                             | 264              | 78 x 36 x 11                             | 2842           | 210     | 136       | 180     | 108     | 70        | 70      | 220      |
| São Gabriel A            | 12 x 11 x 3,5                             | 132              | 39 x 36 x 11                             | 1421           | 88      | 72        | 90      | 54      | 36        | 42      | 110      |
| São Gabriel B            | 12 x 11 x 3,5                             | 132              | 39 x 36 x 11                             | 1421           | 88      | 72        | 90      | 54      | 36        | 42      | 110      |
| São Gabriel A            | 16 x 11 x 3,5                             | 176              | 52 x 36 x 11                             | 1895           | 112     | 96        | 120     | 72      | 40        | 48      | 150      |
| São Gabriel B            | 8 x 11 x 3,5                              | 88               | 26 x 36 x 11                             | 947            | 100     | 36        | 60      | 36      | 25        | 30      | 70       |
| São Gabriel Foyer        | -                                         | 112              | -                                        | 1206           | -       | -         | -       | -       | -         | -       | 110      |
| São Gabriel Terrace      | •                                         |                  | -                                        |                | -       | -         | 70      | 42      | -         | -       | 100      |
| RESORT                   |                                           |                  |                                          |                |         |           |         |         |           |         |          |
| Salão Pinhal             | 20 x 30 x 2,70 (sides)<br>/ 5,30 (center) | 600              | 65 x 97 x 8,9 (sides)<br>/ 17,5 (center) | 6459           | 550     | 480       | 500     | 250     | -         | -       | 500      |
| Salão Pinhal Garden      | -                                         | 400              | -                                        | 4306           | -       | -         | -       | -       | -         | -       |          |