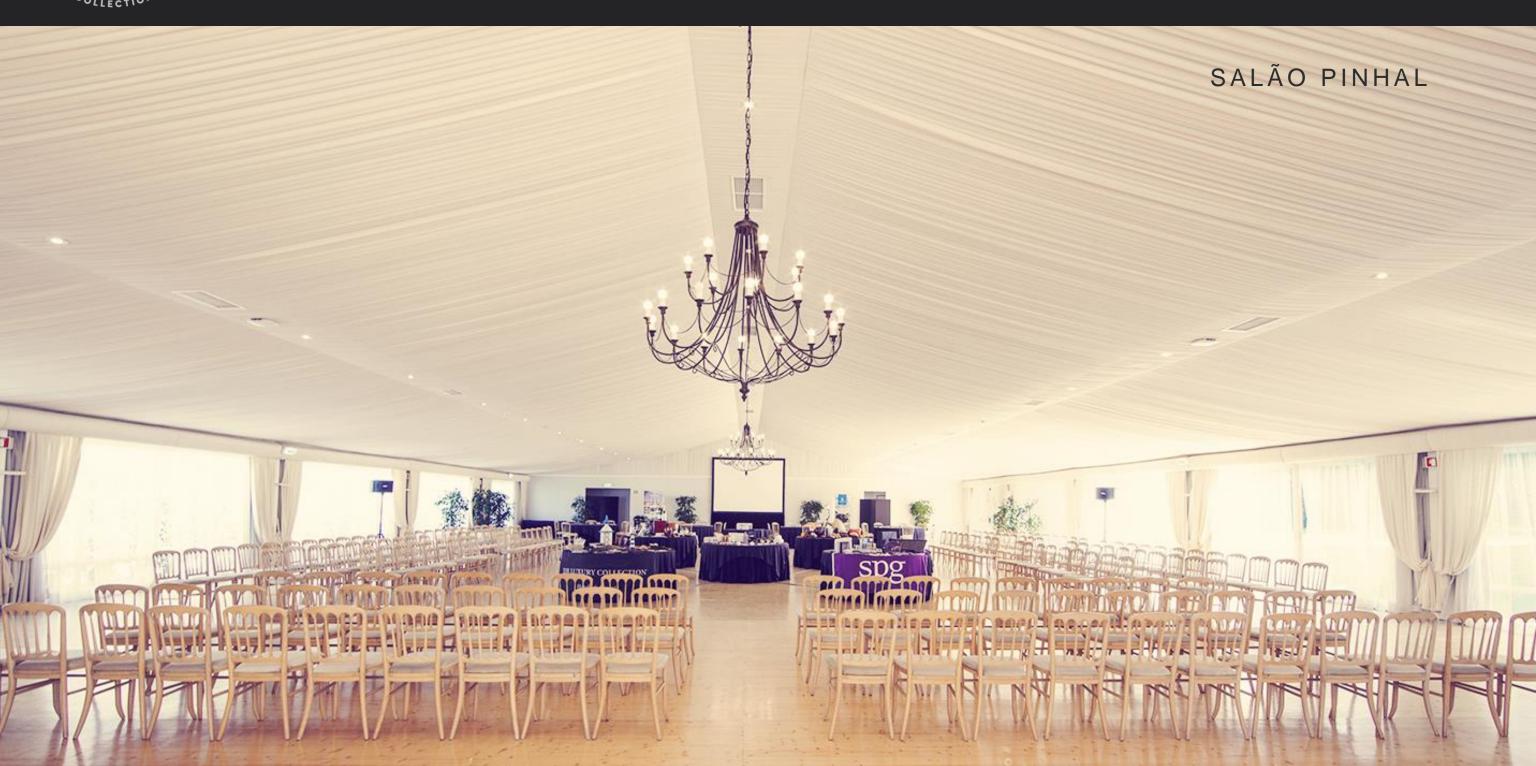

## FOOD & BEVERAGE OUTLETS

|                          | Length x Width x Height (Metres)          | Square<br>Metres | Length x Width x Height (Feet)           | Square<br>Feet | Theatre | Classroom | Banquet | Cabaret | Boardroom | U Shape | Cocktail |
|--------------------------|-------------------------------------------|------------------|------------------------------------------|----------------|---------|-----------|---------|---------|-----------|---------|----------|
| FIRST FLOOR              |                                           |                  |                                          |                |         |           |         |         |           |         |          |
| São Rafael A + B         | 22 x 11 x 4                               | 242              | 72 x 36 x 13                             | 2605           | 220     | 156       | 180     | 108     | 52        | 58      | 220      |
| São Rafael A             | 10 x 11 x 4                               | 110              | 33 x 36 x 13                             | 1184           | 84      | 60        | 90      | 54      | 32        | 33      | 100      |
| São Rafael B             | 12 x 11 x 4                               | 132              | 39 x 36 x 13                             | 1421           | 92      | 84        | 90      | 54      | 36        | 39      | 110      |
| São Vicente              | 18 x 11 x 4                               | 198              | 59 x 36 x 13                             | 2131           | 192     | 108       | 180     | 108     | 50        | 54      | 200      |
| São Rafael Foyer         | -                                         | 54               | -                                        | 581            | -       | -         | -       | -       | -         | -       | 60       |
| São Rafael A + B Terrace | -                                         |                  | -                                        |                | -       | -         | -       | -       | -         | -       |          |
| Boardroom                | 8 x 3.5 x 2,4                             | 29               | 26 x 12 x 7                              | 95             | -       | -         | -       | -       | 12        | -       | -        |
| Executive Room           | 16 x 3.5 x 2,4                            | 56               | 53 x 12 x 7                              | 184            | -       | -         | -       | -       | 16        | -       | -        |
| GROUND FLOOR             |                                           |                  |                                          |                |         |           |         |         |           |         |          |
| São Miguel A + B + C     | 20 x 8 x 3                                | 160              | 65 x 26 x 10                             | 1722           | 120     | 80        | 100     | 60      | 48        | 48      | 140      |
| São Miguel A             | 8 x 6 x 3                                 | 48               | 26 x 20 x 10                             | 517            | 40      | 30        | 30      | 18      | 18        | 21      | 40       |
| São Miguel B             | 8 x 8 x 3                                 | 64               | 26 x 26 x 10                             | 689            | 60      | 50        | 40      | 24      | 24        | 24      | 55       |
| São Miguel C             | 8 x 6 x 3                                 | 48               | 26 x 20 x 10                             | 517            | 40      | 30        | 30      | 18      | 18        | 21      | 40       |
| São Miguel Foyer         | -                                         | 64               | -                                        | 689            | -       | -         | -       | -       | -         | -       | 60       |
| São Miguel Terrace       | -                                         | 102              | -                                        | 1098           | -       | -         | -       | -       | -         | -       | 100      |
| Breakout 1               | 7.5 x 3.5 x 3                             | 27               | 25 x 12 x 9                              | 89             | -       | -         | -       | -       | 12        | -       | -        |
| Breakout 2               | 7.5 x 3.5 x 3                             | 27               | 25 x 12 x 9                              | 89             | -       | -         | -       | -       | 12        | -       | -        |
| LOWER GROUND FLOOR       |                                           |                  |                                          |                |         |           |         |         |           |         |          |
| São Gabriel A + B        | 24 x 11 x 3,5                             | 264              | 78 x 36 x 11                             | 2842           | 210     | 136       | 180     | 108     | 70        | 70      | 220      |
| São Gabriel A            | 12 x 11 x 3,5                             | 132              | 39 x 36 x 11                             | 1421           | 88      | 72        | 90      | 54      | 36        | 42      | 110      |
| São Gabriel B            | 12 x 11 x 3,5                             | 132              | 39 x 36 x 11                             | 1421           | 88      | 72        | 90      | 54      | 36        | 42      | 110      |
| São Gabriel A            | 16 x 11 x 3,5                             | 176              | 52 x 36 x 11                             | 1895           | 112     | 96        | 120     | 72      | 40        | 48      | 150      |
| São Gabriel B            | 8 x 11 x 3,5                              | 88               | 26 x 36 x 11                             | 947            | 100     | 36        | 60      | 36      | 25        | 30      | 70       |
| São Gabriel Foyer        | -                                         | 112              | -                                        | 1206           | -       | -         | -       | -       | -         | -       | 110      |
| São Gabriel Terrace      | •                                         |                  | -                                        |                | -       | -         | 70      | 42      | -         | -       | 100      |
| RESORT                   |                                           |                  |                                          |                |         |           |         |         |           |         |          |
| Salão Pinhal             | 20 x 30 x 2,70 (sides)<br>/ 5,30 (center) | 600              | 65 x 97 x 8,9 (sides)<br>/ 17,5 (center) | 6459           | 550     | 480       | 500     | 250     | -         | -       | 500      |
| Salão Pinhal Garden      | -                                         | 400              | -                                        | 4306           | -       | -         | -       | -       | -         | -       |          |