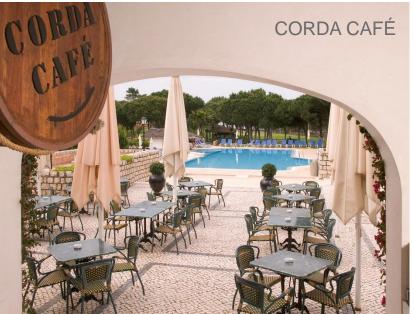

## CAPACITY CHART

|                 | Service             | Meal<br>period | Inside<br>Area (m2) | Outside<br>Area (m2) | Total seats<br>inside | Total seats<br>outside | Total<br>capacity |
|-----------------|---------------------|----------------|---------------------|----------------------|-----------------------|------------------------|-------------------|
|                 |                     |                |                     |                      |                       |                        |                   |
| Jardim Colonial | Buffet              | B/D            | 430                 | 100                  | 171                   | 53                     | 224               |
| O Pescador      | A la carte          | B/L/D          | 143                 | 203                  | 42                    | 80                     | 122               |
| Zest            | A la carte          | B/L            |                     |                      | 48                    | 30                     | 78                |
| Corda Cafe      | A la carte          | L/S/D          | 190                 | 360                  | 36                    | 70                     | 106               |
| Beach Club      | A la carte          | L/S/D          | 43                  | 115                  | 0                     | 130                    | 130               |
| Aldar           | Set menu            | D              | 473                 | 150                  | 40                    | 60                     | 100               |
| Clubhouse       | A la carte          | L/S            | 124                 | 160                  | 22                    | 64                     | 86                |
| Piri Piri       | A la carte          | D              | 207                 | 340                  | 90                    | 140                    | 230               |
| O Grill         | Buffet & A la carte | B/L/S/D        | 188                 | 536                  | 60                    | 190                    | 250               |
| Portulano       | Sport bar           | D              | 264                 | 15                   | 60                    | 16                     | 76                |
| Mirador         | Champagne bar       | D              |                     | 155                  | 0                     | 110                    | 110               |