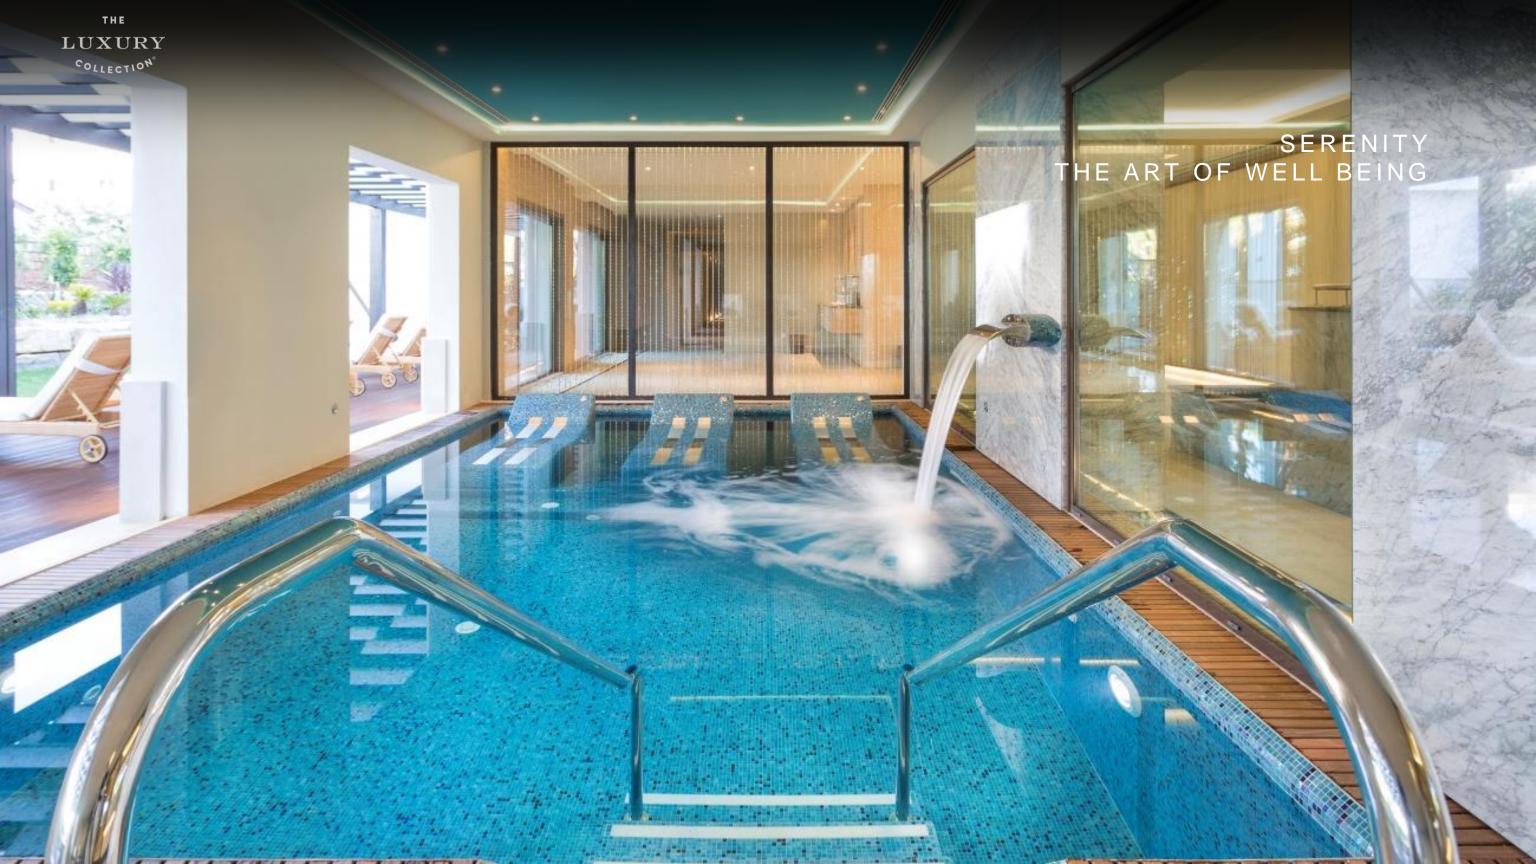

## SERENITY MEETINGS HEALTHY MIND = HEALTHY BUSINESS

Imagine you and your delegates are sitting through a long day of business meetings and how hard it is to absorb the information and still feel energized.

With that in mind, we have created a different approach to how meetings should be at Pine Cliffs, by offering you and your delegates the benefits of our new state-of-the-art spa, Serenity The Art of Well Being and Zest, the resort's new healthy dining venue.

#### **KEY POINTS**

- Choose from a range of options and create your own tailor-made program
- Use of the Aurum Suite at Serenity for your meeting
- Healthy food options
- Possibility of offering bespoke activities, such as yoga, fitness activities, etc.