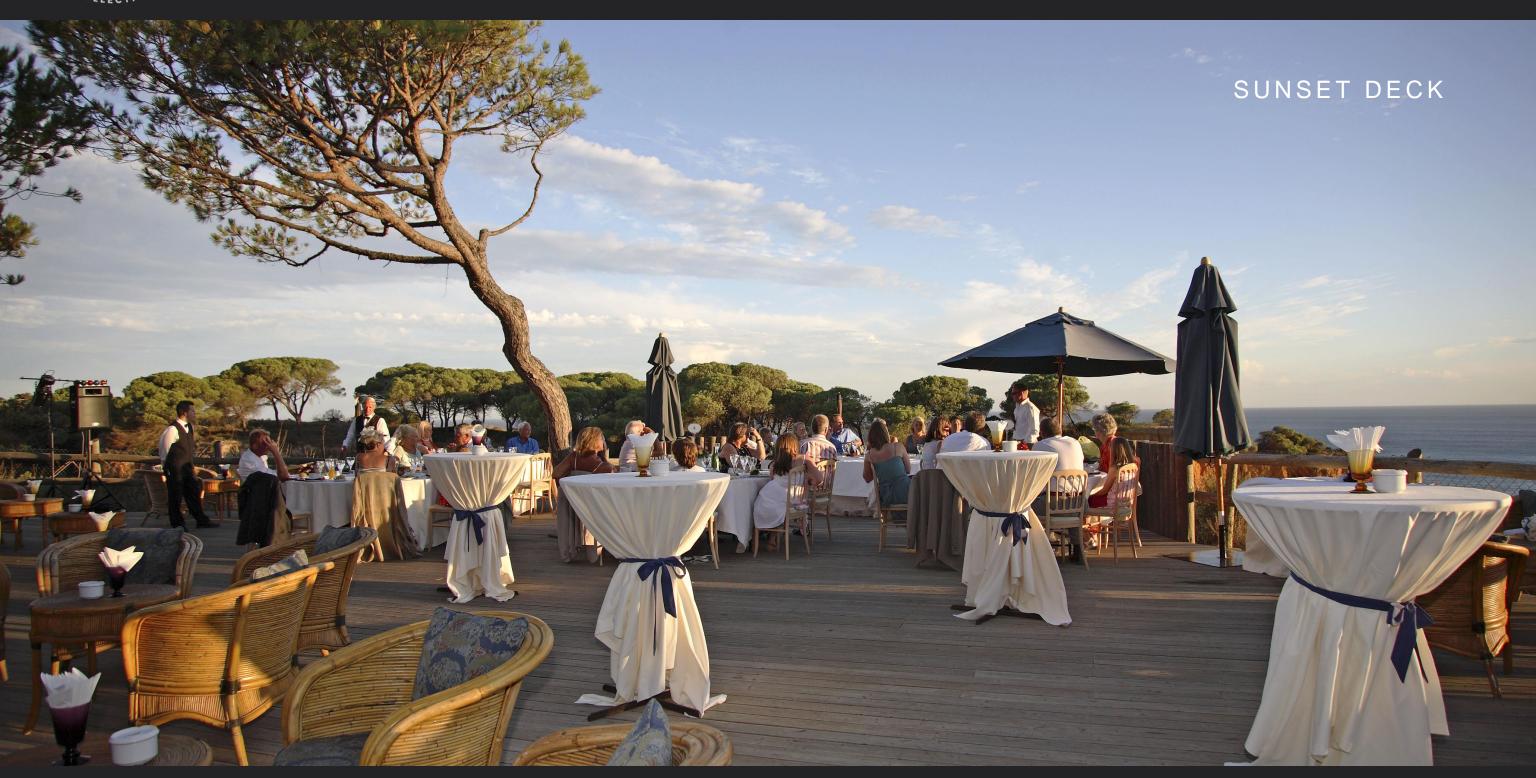

#### PINE CLIFFS RESORT

WHERE UP TO 1,000 DELEGATES CAN EAT, MEET, SLEEP & PLAY

Pine Cliffs is the perfect venue to host impressive events up to 1,000 delegates.

Consider a gourmet gala on the garden terrace with views of the Atlantic Ocean and the red sandstone cliffs or a casual beachside event on the pristine white sands of Portugal's famed Praia da Falésia Beach.

#### **KEY POINTS**

- 669 accommodation units
- 1,015 bedrooms
- Largest outdoor venue for events: 4,500m<sup>2</sup> (48,437 ft<sup>2</sup>)
- 13 meeting rooms
- 11 restaurants & bars
- 40x60m football pitch
- Large variety of outdoor venues for team building activities
- "Serenity Meetings", spa & wellness concept