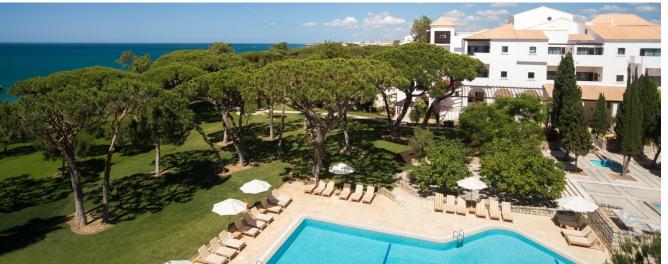

#### PINE CLIFFS, A LUXURY COLLECTION RESORT, ALGARVE

The Pine Cliffs Resort is perched high up on the southern coast of Portugal, immediately above wave-battered red sandstone and golden sandy beach. Home to gorgeous pine forests and superb golf course, Pine Cliffs is a short 30 minute drive away from Faro International Airport.

#### PINE CLIFFS RESORT

WHERE UP TO 1,000 DELEGATES CAN EAT, MEET, SLEEP & PLAY

Pine Cliffs is the perfect venue to host impressive events up to 1,000 delegates.

Consider a gourmet gala on the garden terrace with views of the Atlantic Ocean and the red sandstone cliffs or a casual beachside event on the pristine white sands of Portugal's famed Praia da Falésia Beach.

#### **KEY POINTS**

- 669 accommodation units
- 1,015 bedrooms
- Largest outdoor venue for events: 4,500m<sup>2</sup> (48,437 ft<sup>2</sup>)
- 13 meeting rooms
- 11 restaurants & bars
- 40x60m football pitch
- Large variety of outdoor venues for team building activities
- "Serenity Meetings", spa & wellness concept