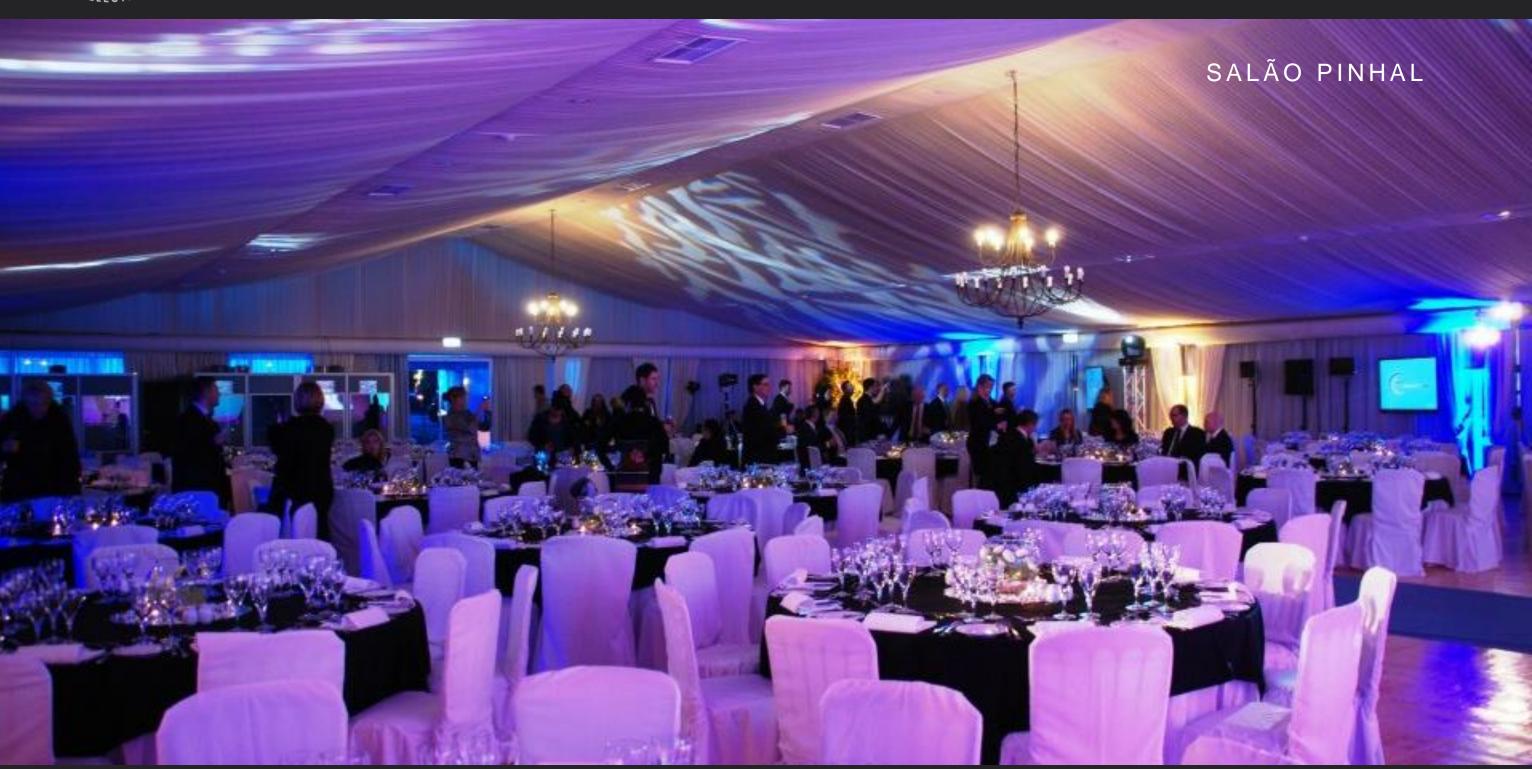

## FOOD & BEVERAGE OUTLETS

|                          | Length x Width x Height (Metres)          | Square<br>Metres | Length x Width x Height (Feet)           | Square<br>Feet | Theatre | Classroom | Banquet | Cabaret | Boardroom | U Shape | Cocktail |
|--------------------------|-------------------------------------------|------------------|------------------------------------------|----------------|---------|-----------|---------|---------|-----------|---------|----------|
| FIRST FLOOR              |                                           |                  |                                          |                |         |           |         |         |           |         |          |
| São Rafael A + B         | 22 x 11 x 4                               | 242              | 72 x 36 x 13                             | 2605           | 220     | 156       | 180     | 108     | 52        | 58      | 220      |
| São Rafael A             | 10 x 11 x 4                               | 110              | 33 x 36 x 13                             | 1184           | 84      | 60        | 90      | 54      | 32        | 33      | 100      |
| São Rafael B             | 12 x 11 x 4                               | 132              | 39 x 36 x 13                             | 1421           | 92      | 84        | 90      | 54      | 36        | 39      | 110      |
| São Vicente              | 18 x 11 x 4                               | 198              | 59 x 36 x 13                             | 2131           | 192     | 108       | 180     | 108     | 50        | 54      | 200      |
| São Rafael Foyer         | -                                         | 54               | -                                        | 581            | -       | -         | -       | -       | -         | -       | 60       |
| São Rafael A + B Terrace | -                                         |                  | -                                        |                | -       | -         | -       | -       | -         | -       |          |
| Boardroom                | 8 x 3.5 x 2,4                             | 29               | 26 x 12 x 7                              | 95             | -       | -         | -       | -       | 12        | -       | -        |
| Executive Room           | 16 x 3.5 x 2,4                            | 56               | 53 x 12 x 7                              | 184            | -       | -         | -       | -       | 16        | -       | -        |
| GROUND FLOOR             |                                           |                  |                                          |                |         |           |         |         |           |         |          |
| São Miguel A + B + C     | 20 x 8 x 3                                | 160              | 65 x 26 x 10                             | 1722           | 120     | 80        | 100     | 60      | 48        | 48      | 140      |
| São Miguel A             | 8 x 6 x 3                                 | 48               | 26 x 20 x 10                             | 517            | 40      | 30        | 30      | 18      | 18        | 21      | 40       |
| São Miguel B             | 8 x 8 x 3                                 | 64               | 26 x 26 x 10                             | 689            | 60      | 50        | 40      | 24      | 24        | 24      | 55       |
| São Miguel C             | 8 x 6 x 3                                 | 48               | 26 x 20 x 10                             | 517            | 40      | 30        | 30      | 18      | 18        | 21      | 40       |
| São Miguel Foyer         | -                                         | 64               | -                                        | 689            | -       | -         | -       | -       | -         | -       | 60       |
| São Miguel Terrace       | -                                         | 102              | -                                        | 1098           | -       | -         | -       | -       | -         | -       | 100      |
| Breakout 1               | 7.5 x 3.5 x 3                             | 27               | 25 x 12 x 9                              | 89             | -       | -         | -       | -       | 12        | -       | -        |
| Breakout 2               | 7.5 x 3.5 x 3                             | 27               | 25 x 12 x 9                              | 89             | -       | -         | -       | -       | 12        | -       | -        |
| LOWER GROUND FLOOR       |                                           |                  |                                          |                |         |           |         |         |           |         |          |
| São Gabriel A + B        | 24 x 11 x 3,5                             | 264              | 78 x 36 x 11                             | 2842           | 210     | 136       | 180     | 108     | 70        | 70      | 220      |
| São Gabriel A            | 12 x 11 x 3,5                             | 132              | 39 x 36 x 11                             | 1421           | 88      | 72        | 90      | 54      | 36        | 42      | 110      |
| São Gabriel B            | 12 x 11 x 3,5                             | 132              | 39 x 36 x 11                             | 1421           | 88      | 72        | 90      | 54      | 36        | 42      | 110      |
| São Gabriel A            | 16 x 11 x 3,5                             | 176              | 52 x 36 x 11                             | 1895           | 112     | 96        | 120     | 72      | 40        | 48      | 150      |
| São Gabriel B            | 8 x 11 x 3,5                              | 88               | 26 x 36 x 11                             | 947            | 100     | 36        | 60      | 36      | 25        | 30      | 70       |
| São Gabriel Foyer        | -                                         | 112              | -                                        | 1206           | -       | -         | -       | -       | -         | -       | 110      |
| São Gabriel Terrace      | •                                         |                  | -                                        |                | -       | -         | 70      | 42      | -         | -       | 100      |
| RESORT                   |                                           |                  |                                          |                |         |           |         |         |           |         |          |
| Salão Pinhal             | 20 x 30 x 2,70 (sides)<br>/ 5,30 (center) | 600              | 65 x 97 x 8,9 (sides)<br>/ 17,5 (center) | 6459           | 550     | 480       | 500     | 250     | -         | -       | 500      |
| Salão Pinhal Garden      | -                                         | 400              | -                                        | 4306           | -       | -         | -       | -       | -         | -       |          |