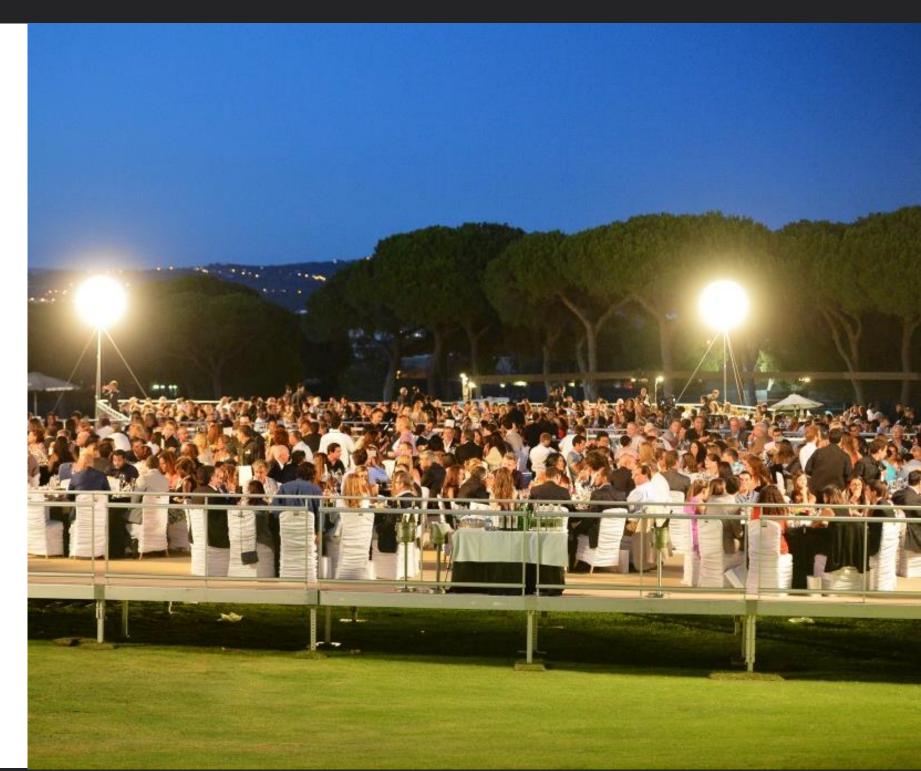

#### PINE CLIFFS RESORT

WHERE UP TO 1,000 DELEGATES CAN EAT, MEET, SLEEP & PLAY

Pine Cliffs is the perfect venue to host impressive events up to 1,000 delegates.

Consider a gourmet gala on the garden terrace with views of the Atlantic Ocean and the red sandstone cliffs or a casual beachside event on the pristine white sands of Portugal's famed Praia da Falésia Beach.

#### **KEY POINTS**

- 669 accommodation units
- 1,015 bedrooms
- Largest outdoor venue for events: 4,500m<sup>2</sup> (48,437 ft<sup>2</sup>)
- 13 meeting rooms
- 11 restaurants & bars
- 40x60m football pitch
- Large variety of outdoor venues for team building activities
- "Serenity Meetings", spa & wellness concept