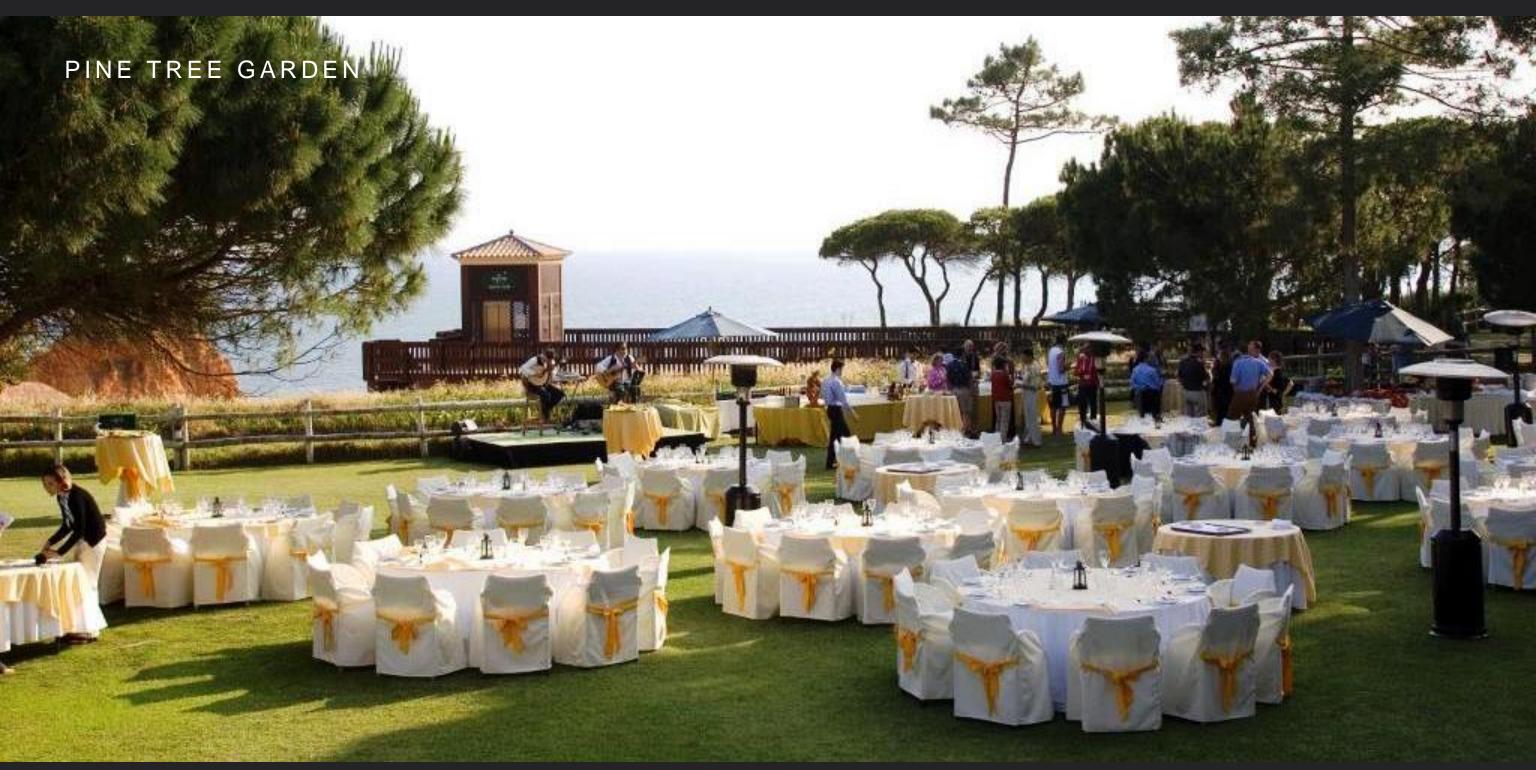

#### PINE CLIFFS RESORT

WHERE UP TO 1,000 DELEGATES CAN EAT, MEET, SLEEP & PLAY

Pine Cliffs is the perfect venue to host impressive events up to 1,000 delegates.

Consider a gourmet gala on the garden terrace with views of the Atlantic Ocean and the red sandstone cliffs or a casual beachside event on the pristine white sands of Portugal's famed Praia da Falésia Beach.

#### **KEY POINTS**

- 669 accommodation units
- 1,015 bedrooms
- Largest outdoor venue for events: 4,500m<sup>2</sup> (48,437 ft<sup>2</sup>)
- 13 meeting rooms
- 11 restaurants & bars
- 40x60m football pitch
- Large variety of outdoor venues for team building activities
- "Serenity Meetings", spa & wellness concept