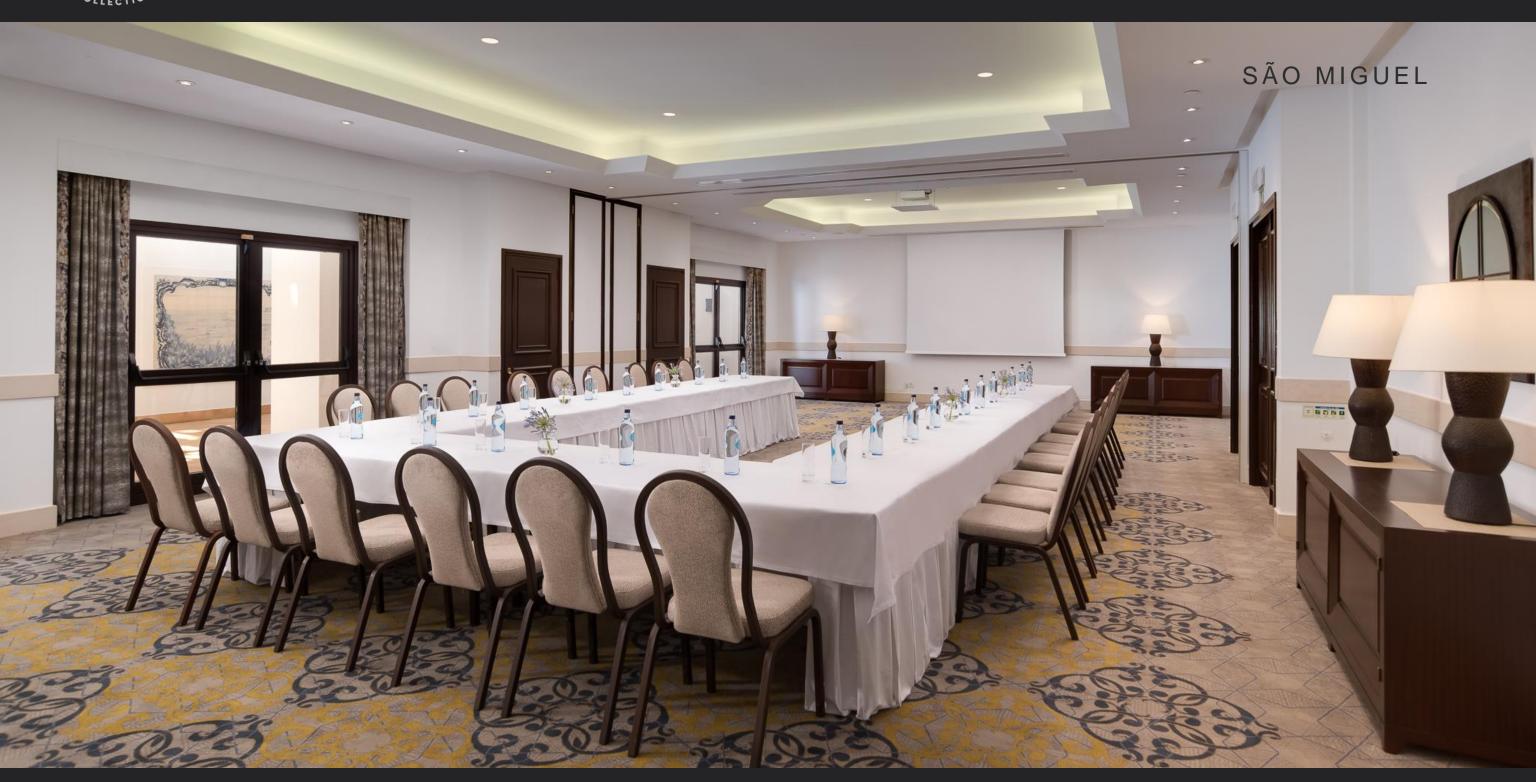

## FOOD & BEVERAGE OUTLETS

|                          | Length x Width x Height (Metres)          | Square<br>Metres | Length x Width x Height (Feet)           | Square<br>Feet | Theatre | Classroom | Banquet | Cabaret | Boardroom | U Shape | Cocktail |
|--------------------------|-------------------------------------------|------------------|------------------------------------------|----------------|---------|-----------|---------|---------|-----------|---------|----------|
| FIRST FLOOR              |                                           |                  |                                          |                |         |           |         |         |           |         |          |
| São Rafael A + B         | 22 x 11 x 4                               | 242              | 72 x 36 x 13                             | 2605           | 220     | 156       | 180     | 108     | 52        | 58      | 220      |
| São Rafael A             | 10 x 11 x 4                               | 110              | 33 x 36 x 13                             | 1184           | 84      | 60        | 90      | 54      | 32        | 33      | 100      |
| São Rafael B             | 12 x 11 x 4                               | 132              | 39 x 36 x 13                             | 1421           | 92      | 84        | 90      | 54      | 36        | 39      | 110      |
| São Vicente              | 18 x 11 x 4                               | 198              | 59 x 36 x 13                             | 2131           | 192     | 108       | 180     | 108     | 50        | 54      | 200      |
| São Rafael Foyer         | -                                         | 54               | -                                        | 581            | -       | -         | -       | -       | -         | -       | 60       |
| São Rafael A + B Terrace | -                                         |                  | -                                        |                | -       | -         | -       | -       | -         | -       |          |
| Boardroom                | 8 x 3.5 x 2,4                             | 29               | 26 x 12 x 7                              | 95             | -       | -         | -       | -       | 12        | -       | -        |
| Executive Room           | 16 x 3.5 x 2,4                            | 56               | 53 x 12 x 7                              | 184            | -       | -         | -       | -       | 16        | -       | -        |
| GROUND FLOOR             |                                           |                  |                                          |                |         |           |         |         |           |         |          |
| São Miguel A + B + C     | 20 x 8 x 3                                | 160              | 65 x 26 x 10                             | 1722           | 120     | 80        | 100     | 60      | 48        | 48      | 140      |
| São Miguel A             | 8 x 6 x 3                                 | 48               | 26 x 20 x 10                             | 517            | 40      | 30        | 30      | 18      | 18        | 21      | 40       |
| São Miguel B             | 8 x 8 x 3                                 | 64               | 26 x 26 x 10                             | 689            | 60      | 50        | 40      | 24      | 24        | 24      | 55       |
| São Miguel C             | 8 x 6 x 3                                 | 48               | 26 x 20 x 10                             | 517            | 40      | 30        | 30      | 18      | 18        | 21      | 40       |
| São Miguel Foyer         | -                                         | 64               | -                                        | 689            | -       | -         | -       | -       | -         | -       | 60       |
| São Miguel Terrace       | -                                         | 102              | -                                        | 1098           | -       | -         | -       | -       | -         | -       | 100      |
| Breakout 1               | 7.5 x 3.5 x 3                             | 27               | 25 x 12 x 9                              | 89             | -       | -         | -       | -       | 12        | -       | -        |
| Breakout 2               | 7.5 x 3.5 x 3                             | 27               | 25 x 12 x 9                              | 89             | -       | -         | -       | -       | 12        | -       | -        |
| LOWER GROUND FLOOR       |                                           |                  |                                          |                |         |           |         |         |           |         |          |
| São Gabriel A + B        | 24 x 11 x 3,5                             | 264              | 78 x 36 x 11                             | 2842           | 210     | 136       | 180     | 108     | 70        | 70      | 220      |
| São Gabriel A            | 12 x 11 x 3,5                             | 132              | 39 x 36 x 11                             | 1421           | 88      | 72        | 90      | 54      | 36        | 42      | 110      |
| São Gabriel B            | 12 x 11 x 3,5                             | 132              | 39 x 36 x 11                             | 1421           | 88      | 72        | 90      | 54      | 36        | 42      | 110      |
| São Gabriel A            | 16 x 11 x 3,5                             | 176              | 52 x 36 x 11                             | 1895           | 112     | 96        | 120     | 72      | 40        | 48      | 150      |
| São Gabriel B            | 8 x 11 x 3,5                              | 88               | 26 x 36 x 11                             | 947            | 100     | 36        | 60      | 36      | 25        | 30      | 70       |
| São Gabriel Foyer        | -                                         | 112              | -                                        | 1206           | -       | -         | -       | -       | -         | -       | 110      |
| São Gabriel Terrace      | •                                         |                  | -                                        |                | -       | -         | 70      | 42      | -         | -       | 100      |
| RESORT                   |                                           |                  |                                          |                |         |           |         |         |           |         |          |
| Salão Pinhal             | 20 x 30 x 2,70 (sides)<br>/ 5,30 (center) | 600              | 65 x 97 x 8,9 (sides)<br>/ 17,5 (center) | 6459           | 550     | 480       | 500     | 250     | -         | -       | 500      |
| Salão Pinhal Garden      | -                                         | 400              | -                                        | 4306           | -       | -         | -       | -       | -         | -       |          |