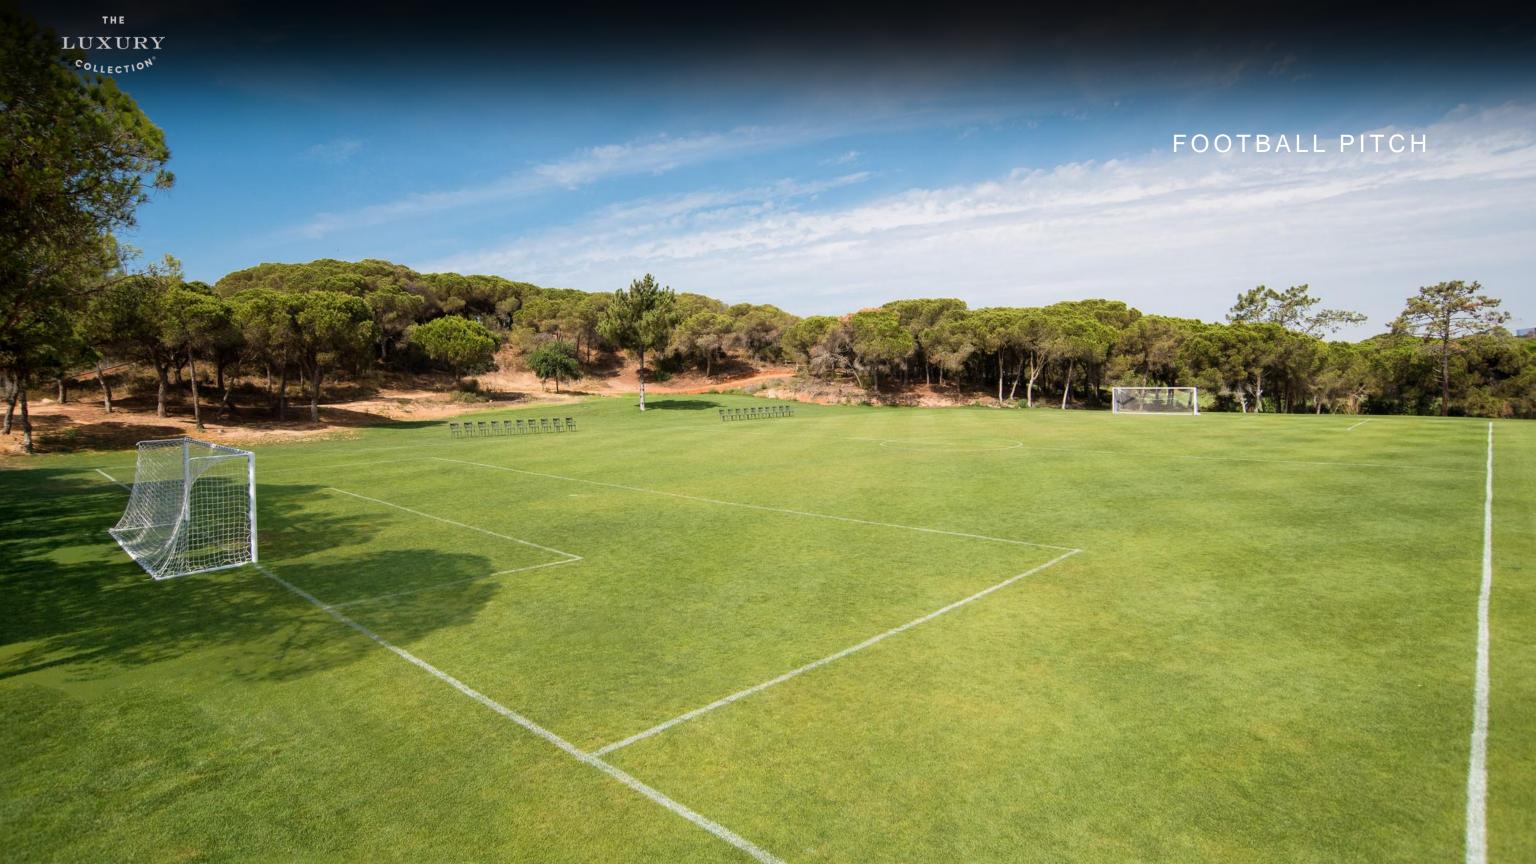

#### **KEY POINTS**

- 669 accommodation units
- 1,015 bedrooms
- Largest outdoor venue for events: 4,500m<sup>2</sup> (48,437 ft<sup>2</sup>)
- 13 meeting rooms
- 11 restaurants & bars
- 40x60m football pitch
- Large variety of outdoor venues for team building activities
- "Serenity Meetings", spa & wellness concept