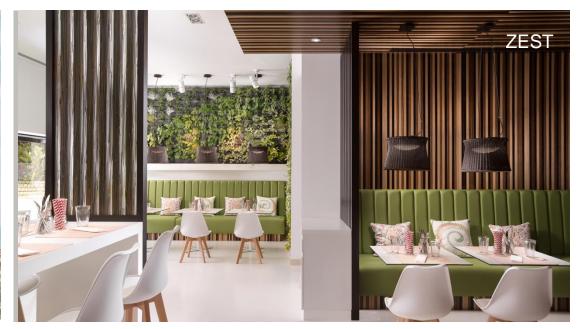

# 11 RESTAURANTS & BARS

## CAPACITY CHART

|                 | Service             | Meal<br>period | Inside<br>Area (m2) | Outside<br>Area (m2) | Total seats<br>inside | Total seats<br>outside | Total<br>capacity |
|-----------------|---------------------|----------------|---------------------|----------------------|-----------------------|------------------------|-------------------|
|                 |                     |                |                     |                      |                       |                        |                   |
| Jardim Colonial | Buffet              | B/D            | 430                 | 100                  | 171                   | 53                     | 224               |
| O Pescador      | A la carte          | B/L/D          | 143                 | 203                  | 42                    | 80                     | 122               |
| Zest            | A la carte          | B/L            |                     |                      | 48                    | 30                     | 78                |
| Corda Cafe      | A la carte          | L/S/D          | 190                 | 360                  | 36                    | 70                     | 106               |
| Beach Club      | A la carte          | L/S/D          | 43                  | 115                  | 0                     | 130                    | 130               |
| Aldar           | Set menu            | D              | 473                 | 150                  | 40                    | 60                     | 100               |
| Clubhouse       | A la carte          | L/S            | 124                 | 160                  | 22                    | 64                     | 86                |
| Piri Piri       | A la carte          | D              | 207                 | 340                  | 90                    | 140                    | 230               |
| O Grill         | Buffet & A la carte | B/L/S/D        | 188                 | 536                  | 60                    | 190                    | 250               |
| Portulano       | Sport bar           | D              | 264                 | 15                   | 60                    | 16                     | 76                |
| Mirador         | Champagne bar       | D              |                     | 155                  | 0                     | 110                    | 110               |