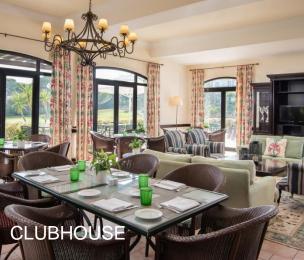

## CAPACITY CHART

|                 | Service             | Meal<br>period | Inside<br>Area (m2) | Outside<br>Area (m2) | Total seats<br>inside | Total seats<br>outside | Total<br>capacity |
|-----------------|---------------------|----------------|---------------------|----------------------|-----------------------|------------------------|-------------------|
|                 |                     |                |                     |                      |                       |                        |                   |
| Jardim Colonial | Buffet              | B/D            | 430                 | 100                  | 171                   | 53                     | 224               |
| O Pescador      | A la carte          | B/L/D          | 143                 | 203                  | 42                    | 80                     | 122               |
| Zest            | A la carte          | B/L            |                     |                      | 48                    | 30                     | 78                |
| Corda Cafe      | A la carte          | L/S/D          | 190                 | 360                  | 36                    | 70                     | 106               |
| Beach Club      | A la carte          | L/S/D          | 43                  | 115                  | 0                     | 130                    | 130               |
| Aldar           | Set menu            | D              | 473                 | 150                  | 40                    | 60                     | 100               |
| Clubhouse       | A la carte          | L/S            | 124                 | 160                  | 22                    | 64                     | 86                |
| Piri Piri       | A la carte          | D              | 207                 | 340                  | 90                    | 140                    | 230               |
| O Grill         | Buffet & A la carte | B/L/S/D        | 188                 | 536                  | 60                    | 190                    | 250               |
| Portulano       | Sport bar           | D              | 264                 | 15                   | 60                    | 16                     | 76                |
| Mirador         | Champagne bar       | D              |                     | 155                  | 0                     | 110                    | 110               |