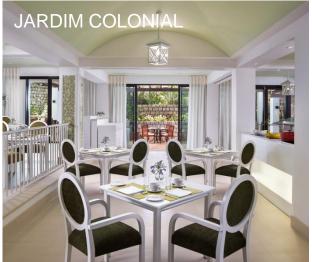

# 11 RESTAURANTS & BARS

## CAPACITY CHART

|                 | Service             | Meal<br>period | Inside<br>Area (m2) | Outside<br>Area (m2) | Total seats<br>inside | Total seats<br>outside | Total<br>capacity |
|-----------------|---------------------|----------------|---------------------|----------------------|-----------------------|------------------------|-------------------|
|                 |                     |                |                     |                      |                       |                        |                   |
| Jardim Colonial | Buffet              | B/D            | 430                 | 100                  | 171                   | 53                     | 224               |
| O Pescador      | A la carte          | B/L/D          | 143                 | 203                  | 42                    | 80                     | 122               |
| Zest            | A la carte          | B/L            |                     |                      | 48                    | 30                     | 78                |
| Corda Cafe      | A la carte          | L/S/D          | 190                 | 360                  | 36                    | 70                     | 106               |
| Beach Club      | A la carte          | L/S/D          | 43                  | 115                  | 0                     | 130                    | 130               |
| Aldar           | Set menu            | D              | 473                 | 150                  | 40                    | 60                     | 100               |
| Clubhouse       | A la carte          | L/S            | 124                 | 160                  | 22                    | 64                     | 86                |
| Piri Piri       | A la carte          | D              | 207                 | 340                  | 90                    | 140                    | 230               |
| O Grill         | Buffet & A la carte | B/L/S/D        | 188                 | 536                  | 60                    | 190                    | 250               |
| Portulano       | Sport bar           | D              | 264                 | 15                   | 60                    | 16                     | 76                |
| Mirador         | Champagne bar       | D              |                     | 155                  | 0                     | 110                    | 110               |