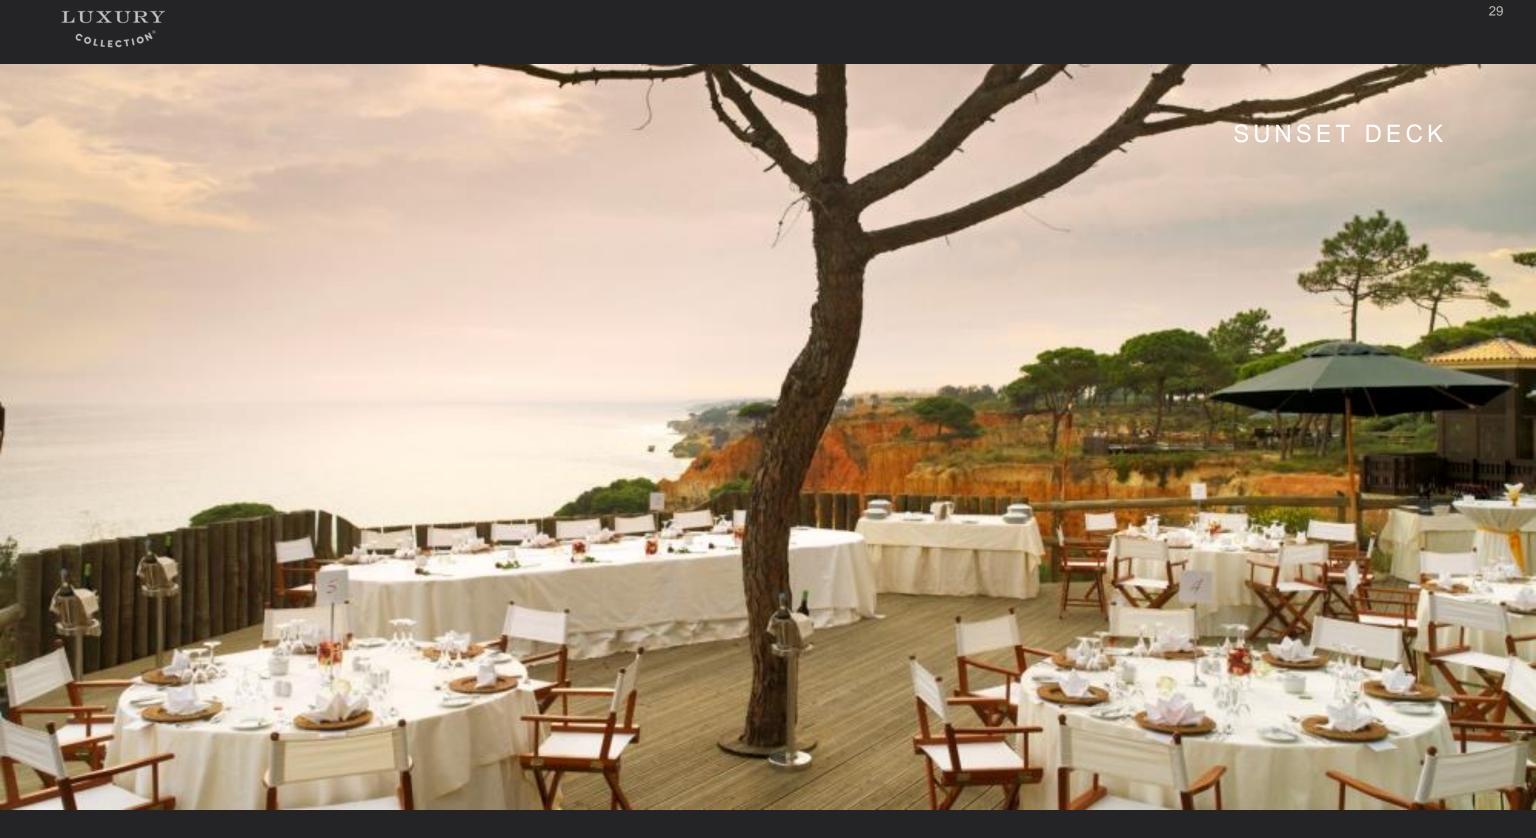

#### PINE CLIFFS RESORT

WHERE UP TO 1,000 DELEGATES CAN EAT, MEET, SLEEP & PLAY

Pine Cliffs is the perfect venue to host impressive events up to 1,000 delegates.

Consider a gourmet gala on the garden terrace with views of the Atlantic Ocean and the red sandstone cliffs or a casual beachside event on the pristine white sands of Portugal's famed Praia da Falésia Beach.

#### **KEY POINTS**

- 669 accommodation units
- 1,015 bedrooms
- Largest outdoor venue for events: 4,500m<sup>2</sup> (48,437 ft<sup>2</sup>)
- 13 meeting rooms
- 11 restaurants & bars
- 40x60m football pitch
- Large variety of outdoor venues for team building activities
- "Serenity Meetings", spa & wellness concept