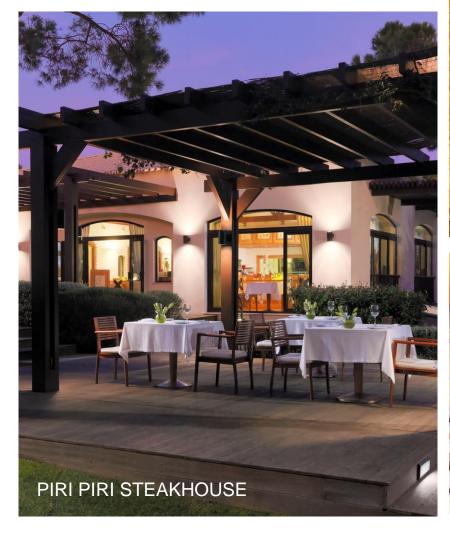

# 11 RESTAURANTS & BARS

## CAPACITY CHART

|                 | Service             | Meal<br>period | Inside<br>Area (m2) | Outside<br>Area (m2) | Total seats<br>inside | Total seats<br>outside | Total<br>capacity |
|-----------------|---------------------|----------------|---------------------|----------------------|-----------------------|------------------------|-------------------|
|                 |                     |                |                     |                      |                       |                        |                   |
| Jardim Colonial | Buffet              | B/D            | 430                 | 100                  | 171                   | 53                     | 224               |
| O Pescador      | A la carte          | B/L/D          | 143                 | 203                  | 42                    | 80                     | 122               |
| Zest            | A la carte          | B/L            |                     |                      | 48                    | 30                     | 78                |
| Corda Cafe      | A la carte          | L/S/D          | 190                 | 360                  | 36                    | 70                     | 106               |
| Beach Club      | A la carte          | L/S/D          | 43                  | 115                  | 0                     | 130                    | 130               |
| Aldar           | Set menu            | D              | 473                 | 150                  | 40                    | 60                     | 100               |
| Clubhouse       | A la carte          | L/S            | 124                 | 160                  | 22                    | 64                     | 86                |
| Piri Piri       | A la carte          | D              | 207                 | 340                  | 90                    | 140                    | 230               |
| O Grill         | Buffet & A la carte | B/L/S/D        | 188                 | 536                  | 60                    | 190                    | 250               |
| Portulano       | Sport bar           | D              | 264                 | 15                   | 60                    | 16                     | 76                |
| Mirador         | Champagne bar       | D              |                     | 155                  | 0                     | 110                    | 110               |