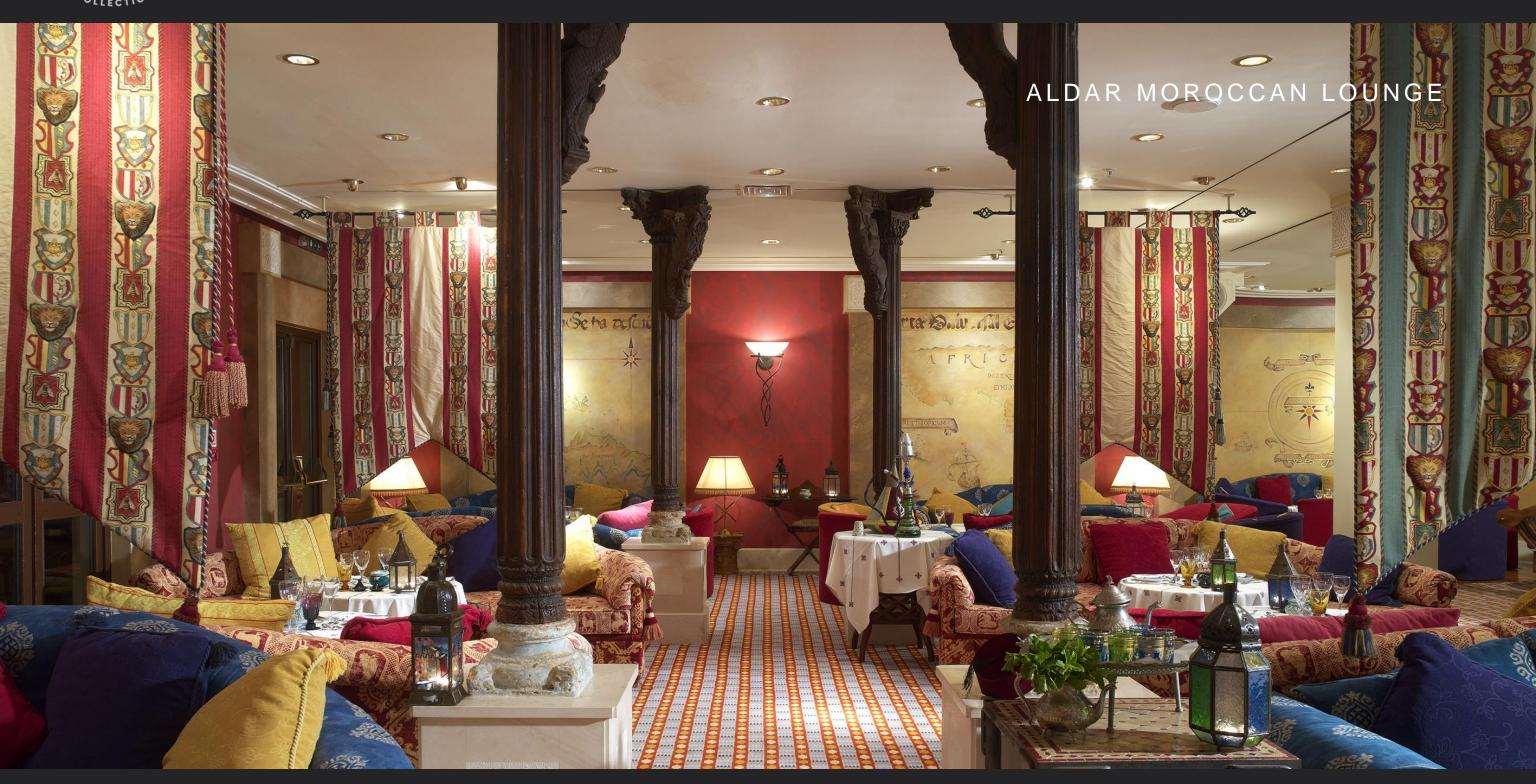

# 11 RESTAURANTS & BARS

## CAPACITY CHART

|                 | Service             | Meal<br>period | Inside<br>Area (m2) | Outside<br>Area (m2) | Total seats<br>inside | Total seats<br>outside | Total<br>capacity |
|-----------------|---------------------|----------------|---------------------|----------------------|-----------------------|------------------------|-------------------|
|                 |                     |                |                     |                      |                       |                        |                   |
| Jardim Colonial | Buffet              | B/D            | 430                 | 100                  | 171                   | 53                     | 224               |
| O Pescador      | A la carte          | B/L/D          | 143                 | 203                  | 42                    | 80                     | 122               |
| Zest            | A la carte          | B/L            |                     |                      | 48                    | 30                     | 78                |
| Corda Cafe      | A la carte          | L/S/D          | 190                 | 360                  | 36                    | 70                     | 106               |
| Beach Club      | A la carte          | L/S/D          | 43                  | 115                  | 0                     | 130                    | 130               |
| Aldar           | Set menu            | D              | 473                 | 150                  | 40                    | 60                     | 100               |
| Clubhouse       | A la carte          | L/S            | 124                 | 160                  | 22                    | 64                     | 86                |
| Piri Piri       | A la carte          | D              | 207                 | 340                  | 90                    | 140                    | 230               |
| O Grill         | Buffet & A la carte | B/L/S/D        | 188                 | 536                  | 60                    | 190                    | 250               |
| Portulano       | Sport bar           | D              | 264                 | 15                   | 60                    | 16                     | 76                |
| Mirador         | Champagne bar       | D              |                     | 155                  | 0                     | 110                    | 110               |