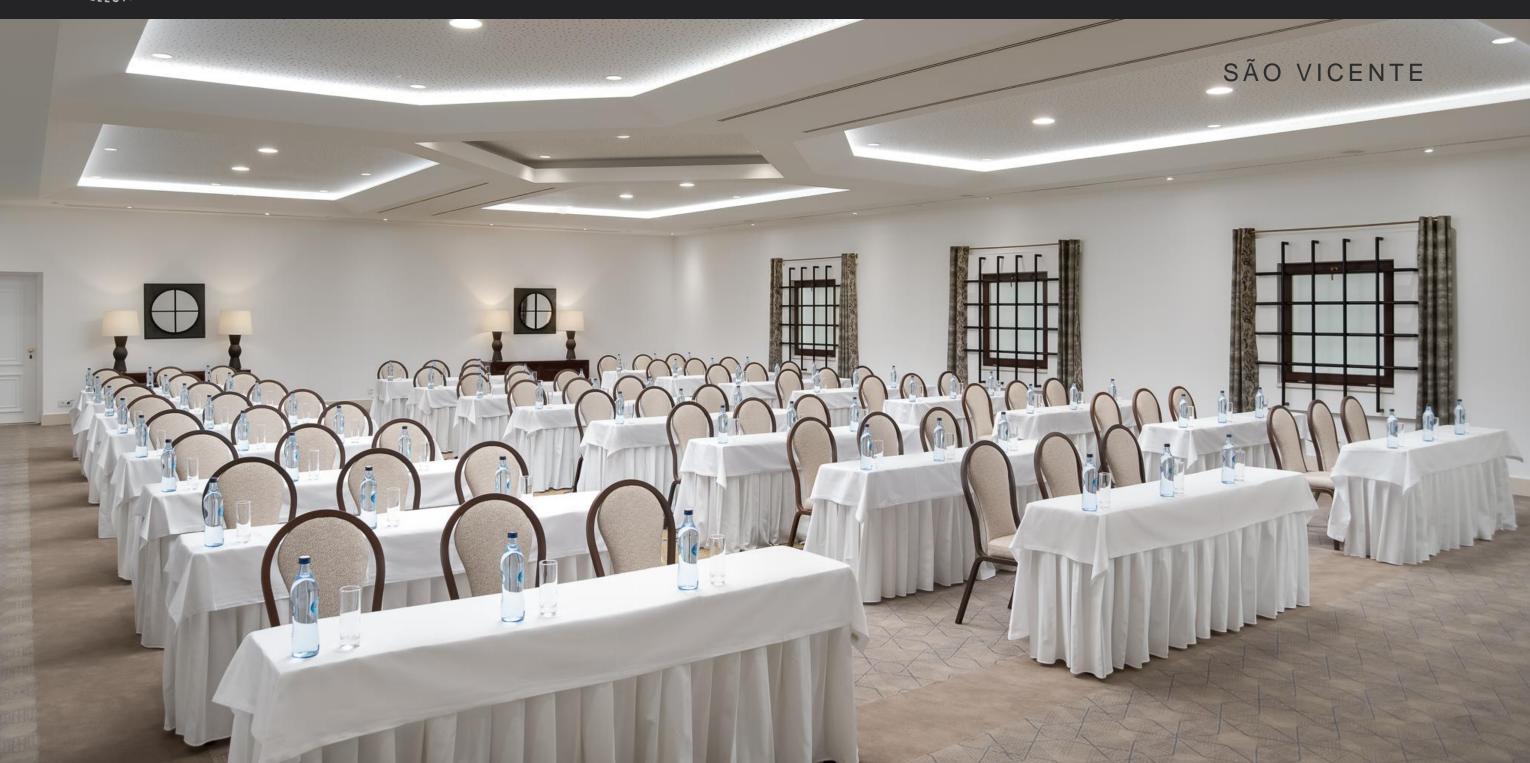

## FOOD & BEVERAGE OUTLETS

|                          | Length x Width x Height (Metres)          | Square<br>Metres | Length x Width x Height (Feet)           | Square<br>Feet | Theatre | Classroom | Banquet | Cabaret | Boardroom | U Shape | Cocktail |
|--------------------------|-------------------------------------------|------------------|------------------------------------------|----------------|---------|-----------|---------|---------|-----------|---------|----------|
| FIRST FLOOR              |                                           |                  |                                          |                |         |           |         |         |           |         |          |
| São Rafael A + B         | 22 x 11 x 4                               | 242              | 72 x 36 x 13                             | 2605           | 220     | 156       | 180     | 108     | 52        | 58      | 220      |
| São Rafael A             | 10 x 11 x 4                               | 110              | 33 x 36 x 13                             | 1184           | 84      | 60        | 90      | 54      | 32        | 33      | 100      |
| São Rafael B             | 12 x 11 x 4                               | 132              | 39 x 36 x 13                             | 1421           | 92      | 84        | 90      | 54      | 36        | 39      | 110      |
| São Vicente              | 18 x 11 x 4                               | 198              | 59 x 36 x 13                             | 2131           | 192     | 108       | 180     | 108     | 50        | 54      | 200      |
| São Rafael Foyer         | -                                         | 54               | -                                        | 581            | -       | -         | -       | -       | -         | -       | 60       |
| São Rafael A + B Terrace | -                                         |                  | -                                        |                | -       | -         | -       | -       | -         | -       |          |
| Boardroom                | 8 x 3.5 x 2,4                             | 29               | 26 x 12 x 7                              | 95             | -       | -         | -       | -       | 12        | -       | -        |
| Executive Room           | 16 x 3.5 x 2,4                            | 56               | 53 x 12 x 7                              | 184            | -       | -         | -       | -       | 16        | -       | -        |
| GROUND FLOOR             |                                           |                  |                                          |                |         |           |         |         |           |         |          |
| São Miguel A + B + C     | 20 x 8 x 3                                | 160              | 65 x 26 x 10                             | 1722           | 120     | 80        | 100     | 60      | 48        | 48      | 140      |
| São Miguel A             | 8 x 6 x 3                                 | 48               | 26 x 20 x 10                             | 517            | 40      | 30        | 30      | 18      | 18        | 21      | 40       |
| São Miguel B             | 8 x 8 x 3                                 | 64               | 26 x 26 x 10                             | 689            | 60      | 50        | 40      | 24      | 24        | 24      | 55       |
| São Miguel C             | 8 x 6 x 3                                 | 48               | 26 x 20 x 10                             | 517            | 40      | 30        | 30      | 18      | 18        | 21      | 40       |
| São Miguel Foyer         | -                                         | 64               | -                                        | 689            | -       | -         | -       | -       | -         | -       | 60       |
| São Miguel Terrace       | -                                         | 102              | -                                        | 1098           | -       | -         | -       | -       | -         | -       | 100      |
| Breakout 1               | 7.5 x 3.5 x 3                             | 27               | 25 x 12 x 9                              | 89             | -       | -         | -       | -       | 12        | -       | -        |
| Breakout 2               | 7.5 x 3.5 x 3                             | 27               | 25 x 12 x 9                              | 89             | -       | -         | -       | -       | 12        | -       | -        |
| LOWER GROUND FLOOR       |                                           |                  |                                          |                |         |           |         |         |           |         |          |
| São Gabriel A + B        | 24 x 11 x 3,5                             | 264              | 78 x 36 x 11                             | 2842           | 210     | 136       | 180     | 108     | 70        | 70      | 220      |
| São Gabriel A            | 12 x 11 x 3,5                             | 132              | 39 x 36 x 11                             | 1421           | 88      | 72        | 90      | 54      | 36        | 42      | 110      |
| São Gabriel B            | 12 x 11 x 3,5                             | 132              | 39 x 36 x 11                             | 1421           | 88      | 72        | 90      | 54      | 36        | 42      | 110      |
| São Gabriel A            | 16 x 11 x 3,5                             | 176              | 52 x 36 x 11                             | 1895           | 112     | 96        | 120     | 72      | 40        | 48      | 150      |
| São Gabriel B            | 8 x 11 x 3,5                              | 88               | 26 x 36 x 11                             | 947            | 100     | 36        | 60      | 36      | 25        | 30      | 70       |
| São Gabriel Foyer        | -                                         | 112              | -                                        | 1206           | -       | -         | -       | -       | -         | -       | 110      |
| São Gabriel Terrace      | •                                         |                  | -                                        |                | -       | -         | 70      | 42      | -         | -       | 100      |
| RESORT                   |                                           |                  |                                          |                |         |           |         |         |           |         |          |
| Salão Pinhal             | 20 x 30 x 2,70 (sides)<br>/ 5,30 (center) | 600              | 65 x 97 x 8,9 (sides)<br>/ 17,5 (center) | 6459           | 550     | 480       | 500     | 250     | -         | -       | 500      |
| Salão Pinhal Garden      | -                                         | 400              | -                                        | 4306           | -       | -         | -       | -       | -         | -       |          |