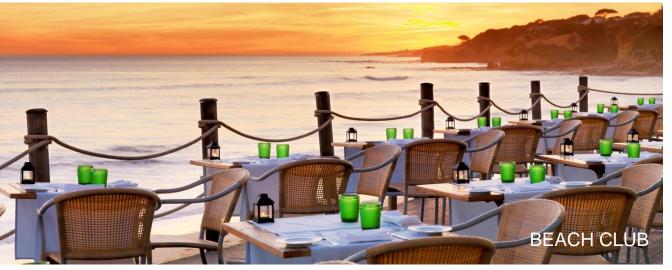

# 11 RESTAURANTS & BARS

## CAPACITY CHART

|                 | Service             | Meal<br>period | Inside<br>Area (m2) | Outside<br>Area (m2) | Total seats<br>inside | Total seats<br>outside | Total<br>capacity |
|-----------------|---------------------|----------------|---------------------|----------------------|-----------------------|------------------------|-------------------|
|                 |                     |                |                     |                      |                       |                        |                   |
| Jardim Colonial | Buffet              | B/D            | 430                 | 100                  | 171                   | 53                     | 224               |
| O Pescador      | A la carte          | B/L/D          | 143                 | 203                  | 42                    | 80                     | 122               |
| Zest            | A la carte          | B/L            |                     |                      | 48                    | 30                     | 78                |
| Corda Cafe      | A la carte          | L/S/D          | 190                 | 360                  | 36                    | 70                     | 106               |
| Beach Club      | A la carte          | L/S/D          | 43                  | 115                  | 0                     | 130                    | 130               |
| Aldar           | Set menu            | D              | 473                 | 150                  | 40                    | 60                     | 100               |
| Clubhouse       | A la carte          | L/S            | 124                 | 160                  | 22                    | 64                     | 86                |
| Piri Piri       | A la carte          | D              | 207                 | 340                  | 90                    | 140                    | 230               |
| O Grill         | Buffet & A la carte | B/L/S/D        | 188                 | 536                  | 60                    | 190                    | 250               |
| Portulano       | Sport bar           | D              | 264                 | 15                   | 60                    | 16                     | 76                |
| Mirador         | Champagne bar       | D              |                     | 155                  | 0                     | 110                    | 110               |