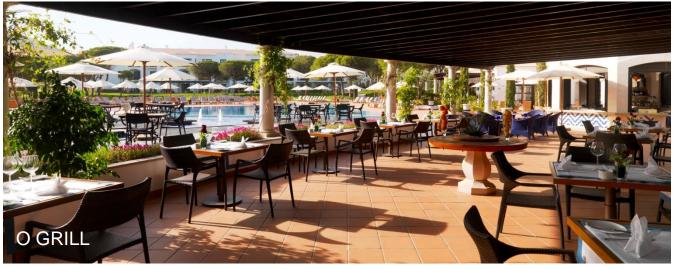

## CAPACITY CHART

|                 | Service             | Meal<br>period | Inside<br>Area (m2) | Outside<br>Area (m2) | Total seats<br>inside | Total seats<br>outside | Total<br>capacity |
|-----------------|---------------------|----------------|---------------------|----------------------|-----------------------|------------------------|-------------------|
|                 |                     |                |                     |                      |                       |                        |                   |
| Jardim Colonial | Buffet              | B/D            | 430                 | 100                  | 171                   | 53                     | 224               |
| O Pescador      | A la carte          | B/L/D          | 143                 | 203                  | 42                    | 80                     | 122               |
| Zest            | A la carte          | B/L            |                     |                      | 48                    | 30                     | 78                |
| Corda Cafe      | A la carte          | L/S/D          | 190                 | 360                  | 36                    | 70                     | 106               |
| Beach Club      | A la carte          | L/S/D          | 43                  | 115                  | 0                     | 130                    | 130               |
| Aldar           | Set menu            | D              | 473                 | 150                  | 40                    | 60                     | 100               |
| Clubhouse       | A la carte          | L/S            | 124                 | 160                  | 22                    | 64                     | 86                |
| Piri Piri       | A la carte          | D              | 207                 | 340                  | 90                    | 140                    | 230               |
| O Grill         | Buffet & A la carte | B/L/S/D        | 188                 | 536                  | 60                    | 190                    | 250               |
| Portulano       | Sport bar           | D              | 264                 | 15                   | 60                    | 16                     | 76                |
| Mirador         | Champagne bar       | D              |                     | 155                  | 0                     | 110                    | 110               |