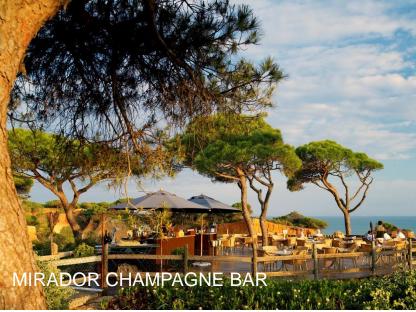

# 11 RESTAURANTS & BARS

## CAPACITY CHART

|                 | Service             | Meal<br>period | Inside<br>Area (m2) | Outside<br>Area (m2) | Total seats<br>inside | Total seats<br>outside | Total<br>capacity |
|-----------------|---------------------|----------------|---------------------|----------------------|-----------------------|------------------------|-------------------|
|                 |                     |                |                     |                      |                       |                        |                   |
| Jardim Colonial | Buffet              | B/D            | 430                 | 100                  | 171                   | 53                     | 224               |
| O Pescador      | A la carte          | B/L/D          | 143                 | 203                  | 42                    | 80                     | 122               |
| Zest            | A la carte          | B/L            |                     |                      | 48                    | 30                     | 78                |
| Corda Cafe      | A la carte          | L/S/D          | 190                 | 360                  | 36                    | 70                     | 106               |
| Beach Club      | A la carte          | L/S/D          | 43                  | 115                  | 0                     | 130                    | 130               |
| Aldar           | Set menu            | D              | 473                 | 150                  | 40                    | 60                     | 100               |
| Clubhouse       | A la carte          | L/S            | 124                 | 160                  | 22                    | 64                     | 86                |
| Piri Piri       | A la carte          | D              | 207                 | 340                  | 90                    | 140                    | 230               |
| O Grill         | Buffet & A la carte | B/L/S/D        | 188                 | 536                  | 60                    | 190                    | 250               |
| Portulano       | Sport bar           | D              | 264                 | 15                   | 60                    | 16                     | 76                |
| Mirador         | Champagne bar       | D              |                     | 155                  | 0                     | 110                    | 110               |