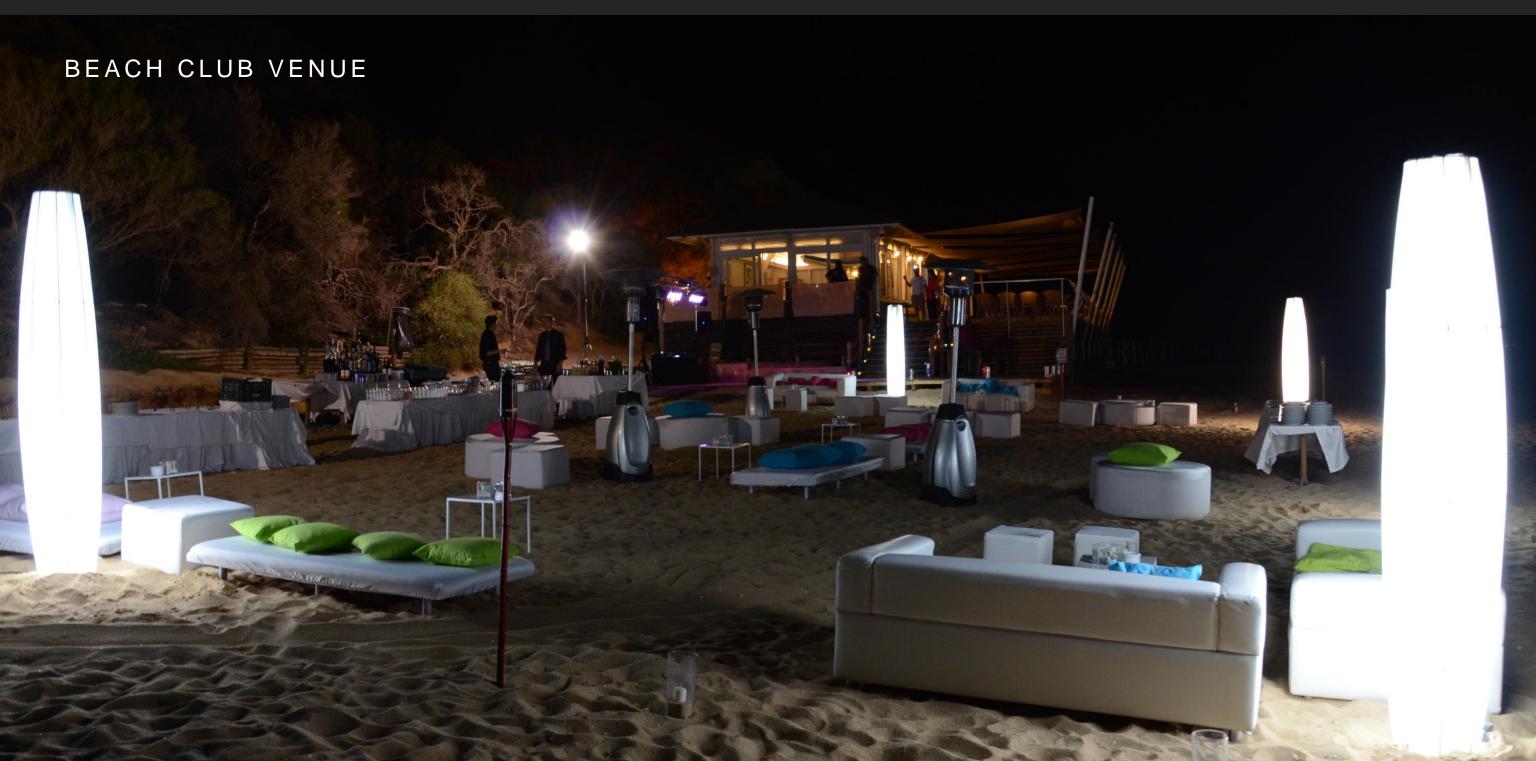

#### PINE CLIFFS RESORT

WHERE UP TO 1,000 DELEGATES CAN EAT, MEET, SLEEP & PLAY

Pine Cliffs is the perfect venue to host impressive events up to 1,000 delegates.

Consider a gourmet gala on the garden terrace with views of the Atlantic Ocean and the red sandstone cliffs or a casual beachside event on the pristine white sands of Portugal's famed Praia da Falésia Beach.

#### **KEY POINTS**

- 669 accommodation units
- 1,015 bedrooms
- Largest outdoor venue for events: 4,500m<sup>2</sup> (48,437 ft<sup>2</sup>)
- 13 meeting rooms
- 11 restaurants & bars
- 40x60m football pitch
- Large variety of outdoor venues for team building activities
- "Serenity Meetings", spa & wellness concept