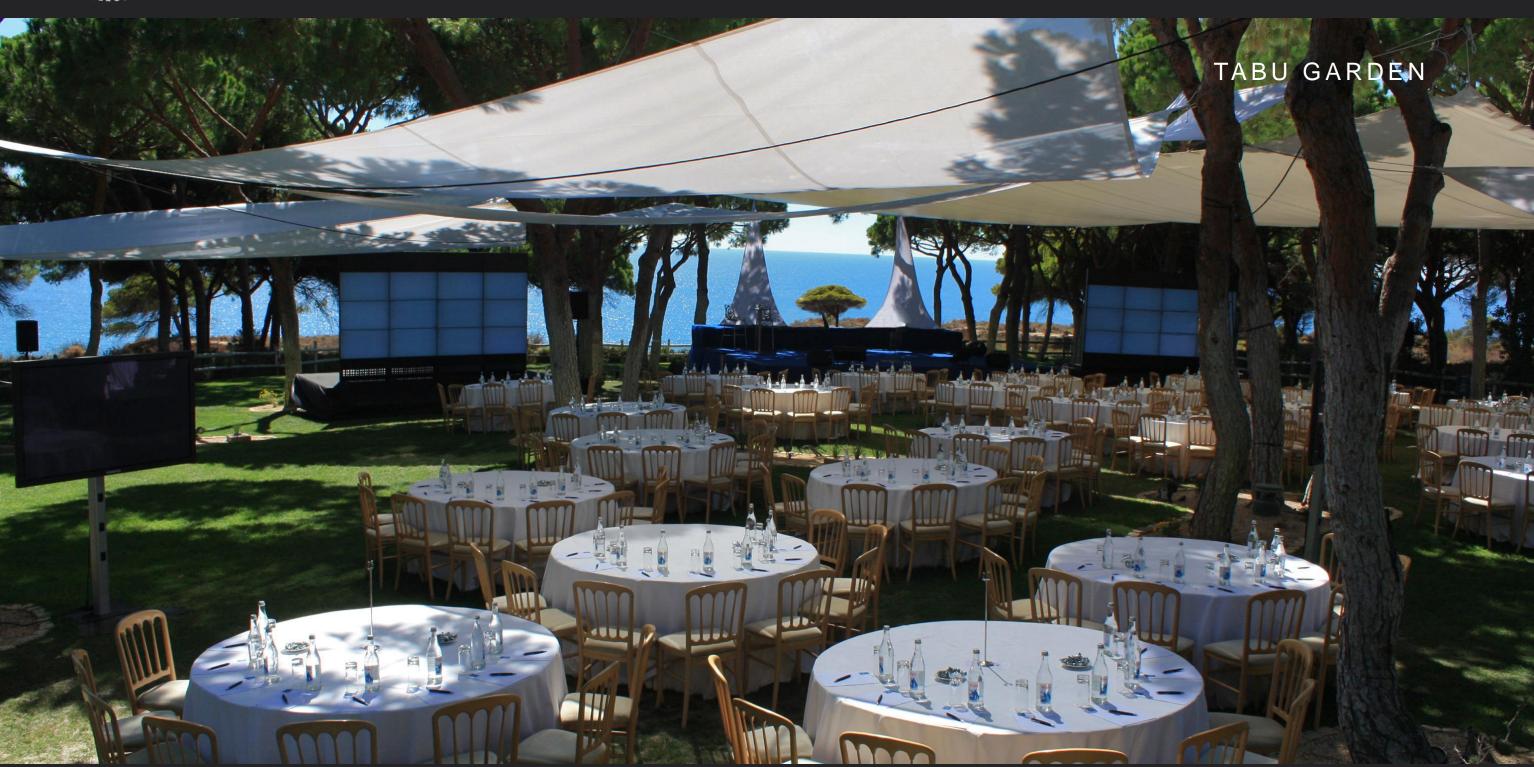

#### PINE CLIFFS RESORT

WHERE UP TO 1,000 DELEGATES CAN EAT, MEET, SLEEP & PLAY

Pine Cliffs is the perfect venue to host impressive events up to 1,000 delegates.

Consider a gourmet gala on the garden terrace with views of the Atlantic Ocean and the red sandstone cliffs or a casual beachside event on the pristine white sands of Portugal's famed Praia da Falésia Beach.

#### **KEY POINTS**

- 669 accommodation units
- 1,015 bedrooms
- Largest outdoor venue for events: 4,500m<sup>2</sup> (48,437 ft<sup>2</sup>)
- 13 meeting rooms
- 11 restaurants & bars
- 40x60m football pitch
- Large variety of outdoor venues for team building activities
- "Serenity Meetings", spa & wellness concept