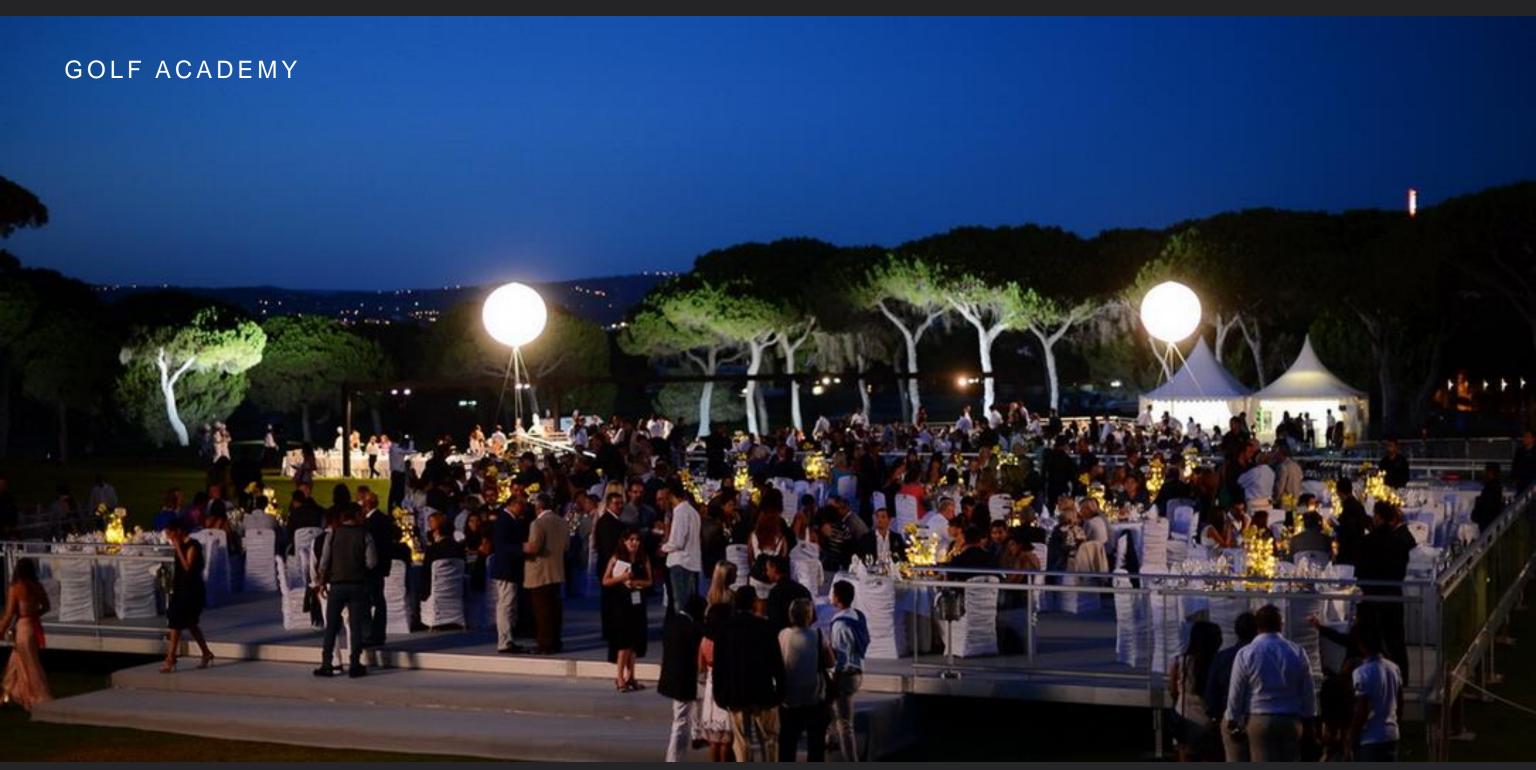

#### PINE CLIFFS RESORT

WHERE UP TO 1,000 DELEGATES CAN EAT, MEET, SLEEP & PLAY

Pine Cliffs is the perfect venue to host impressive events up to 1,000 delegates.

Consider a gourmet gala on the garden terrace with views of the Atlantic Ocean and the red sandstone cliffs or a casual beachside event on the pristine white sands of Portugal's famed Praia da Falésia Beach.

#### **KEY POINTS**

- 669 accommodation units
- 1,015 bedrooms
- Largest outdoor venue for events: 4,500m<sup>2</sup> (48,437 ft<sup>2</sup>)
- 13 meeting rooms
- 11 restaurants & bars
- 40x60m football pitch
- Large variety of outdoor venues for team building activities
- "Serenity Meetings", spa & wellness concept