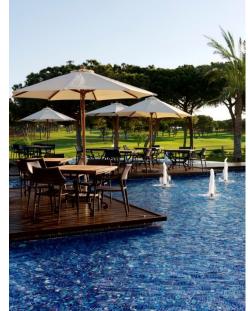

# 11 RESTAURANTS & BARS

## FOOD & BEVERAGE OUTLETS

|                          | Length x Width x Height (Metres)          | Square<br>Metres | Length x Width x Height (Feet)           | Square<br>Feet | Theatre | Classroom | Banquet | Cabaret | Boardroom | U Shape | Cocktail |
|--------------------------|-------------------------------------------|------------------|------------------------------------------|----------------|---------|-----------|---------|---------|-----------|---------|----------|
| FIRST FLOOR              |                                           |                  |                                          |                |         |           |         |         |           |         |          |
| São Rafael A + B         | 22 x 11 x 4                               | 242              | 72 x 36 x 13                             | 2605           | 220     | 156       | 180     | 108     | 52        | 58      | 220      |
| São Rafael A             | 10 x 11 x 4                               | 110              | 33 x 36 x 13                             | 1184           | 84      | 60        | 90      | 54      | 32        | 33      | 100      |
| São Rafael B             | 12 x 11 x 4                               | 132              | 39 x 36 x 13                             | 1421           | 92      | 84        | 90      | 54      | 36        | 39      | 110      |
| São Vicente              | 18 x 11 x 4                               | 198              | 59 x 36 x 13                             | 2131           | 192     | 108       | 180     | 108     | 50        | 54      | 200      |
| São Rafael Foyer         | -                                         | 54               | -                                        | 581            | -       | -         | -       | -       | -         | -       | 60       |
| São Rafael A + B Terrace | -                                         |                  | -                                        |                | -       | -         | -       | -       | -         | -       |          |
| Boardroom                | 8 x 3.5 x 2,4                             | 29               | 26 x 12 x 7                              | 95             | -       | -         | -       | -       | 12        | -       | -        |
| Executive Room           | 16 x 3.5 x 2,4                            | 56               | 53 x 12 x 7                              | 184            | -       | -         | -       | -       | 16        | -       | -        |
| GROUND FLOOR             |                                           |                  |                                          |                |         |           |         |         |           |         |          |
| São Miguel A + B + C     | 20 x 8 x 3                                | 160              | 65 x 26 x 10                             | 1722           | 120     | 80        | 100     | 60      | 48        | 48      | 140      |
| São Miguel A             | 8 x 6 x 3                                 | 48               | 26 x 20 x 10                             | 517            | 40      | 30        | 30      | 18      | 18        | 21      | 40       |
| São Miguel B             | 8 x 8 x 3                                 | 64               | 26 x 26 x 10                             | 689            | 60      | 50        | 40      | 24      | 24        | 24      | 55       |
| São Miguel C             | 8 x 6 x 3                                 | 48               | 26 x 20 x 10                             | 517            | 40      | 30        | 30      | 18      | 18        | 21      | 40       |
| São Miguel Foyer         | -                                         | 64               | -                                        | 689            | -       | -         | -       | -       | -         | -       | 60       |
| São Miguel Terrace       | -                                         | 102              | -                                        | 1098           | -       | -         | -       | -       | -         | -       | 100      |
| Breakout 1               | 7.5 x 3.5 x 3                             | 27               | 25 x 12 x 9                              | 89             | -       | -         | -       | -       | 12        | -       | -        |
| Breakout 2               | 7.5 x 3.5 x 3                             | 27               | 25 x 12 x 9                              | 89             | -       | -         | -       | -       | 12        | -       | -        |
| LOWER GROUND FLOOR       |                                           |                  |                                          |                |         |           |         |         |           |         |          |
| São Gabriel A + B        | 24 x 11 x 3,5                             | 264              | 78 x 36 x 11                             | 2842           | 210     | 136       | 180     | 108     | 70        | 70      | 220      |
| São Gabriel A            | 12 x 11 x 3,5                             | 132              | 39 x 36 x 11                             | 1421           | 88      | 72        | 90      | 54      | 36        | 42      | 110      |
| São Gabriel B            | 12 x 11 x 3,5                             | 132              | 39 x 36 x 11                             | 1421           | 88      | 72        | 90      | 54      | 36        | 42      | 110      |
| São Gabriel A            | 16 x 11 x 3,5                             | 176              | 52 x 36 x 11                             | 1895           | 112     | 96        | 120     | 72      | 40        | 48      | 150      |
| São Gabriel B            | 8 x 11 x 3,5                              | 88               | 26 x 36 x 11                             | 947            | 100     | 36        | 60      | 36      | 25        | 30      | 70       |
| São Gabriel Foyer        | -                                         | 112              | -                                        | 1206           | -       | -         | -       | -       | -         | -       | 110      |
| São Gabriel Terrace      | •                                         |                  | -                                        |                | -       | -         | 70      | 42      | -         | -       | 100      |
| RESORT                   |                                           |                  |                                          |                |         |           |         |         |           |         |          |
| Salão Pinhal             | 20 x 30 x 2,70 (sides)<br>/ 5,30 (center) | 600              | 65 x 97 x 8,9 (sides)<br>/ 17,5 (center) | 6459           | 550     | 480       | 500     | 250     | -         | -       | 500      |
| Salão Pinhal Garden      | -                                         | 400              | -                                        | 4306           | -       | -         | -       | -       | -         | -       |          |

## CAPACITY CHART

|                 | Service             | Meal<br>period | Inside<br>Area (m2) | Outside<br>Area (m2) | Total seats<br>inside | Total seats<br>outside | Total<br>capacity |
|-----------------|---------------------|----------------|---------------------|----------------------|-----------------------|------------------------|-------------------|
|                 |                     |                |                     |                      |                       |                        |                   |
| Jardim Colonial | Buffet              | B/D            | 430                 | 100                  | 171                   | 53                     | 224               |
| O Pescador      | A la carte          | B/L/D          | 143                 | 203                  | 42                    | 80                     | 122               |
| Zest            | A la carte          | B/L            |                     |                      | 48                    | 30                     | 78                |
| Corda Cafe      | A la carte          | L/S/D          | 190                 | 360                  | 36                    | 70                     | 106               |
| Beach Club      | A la carte          | L/S/D          | 43                  | 115                  | 0                     | 130                    | 130               |
| Aldar           | Set menu            | D              | 473                 | 150                  | 40                    | 60                     | 100               |
| Clubhouse       | A la carte          | L/S            | 124                 | 160                  | 22                    | 64                     | 86                |
| Piri Piri       | A la carte          | D              | 207                 | 340                  | 90                    | 140                    | 230               |
| O Grill         | Buffet & A la carte | B/L/S/D        | 188                 | 536                  | 60                    | 190                    | 250               |
| Portulano       | Sport bar           | D              | 264                 | 15                   | 60                    | 16                     | 76                |
| Mirador         | Champagne bar       | D              |                     | 155                  | 0                     | 110                    | 110               |