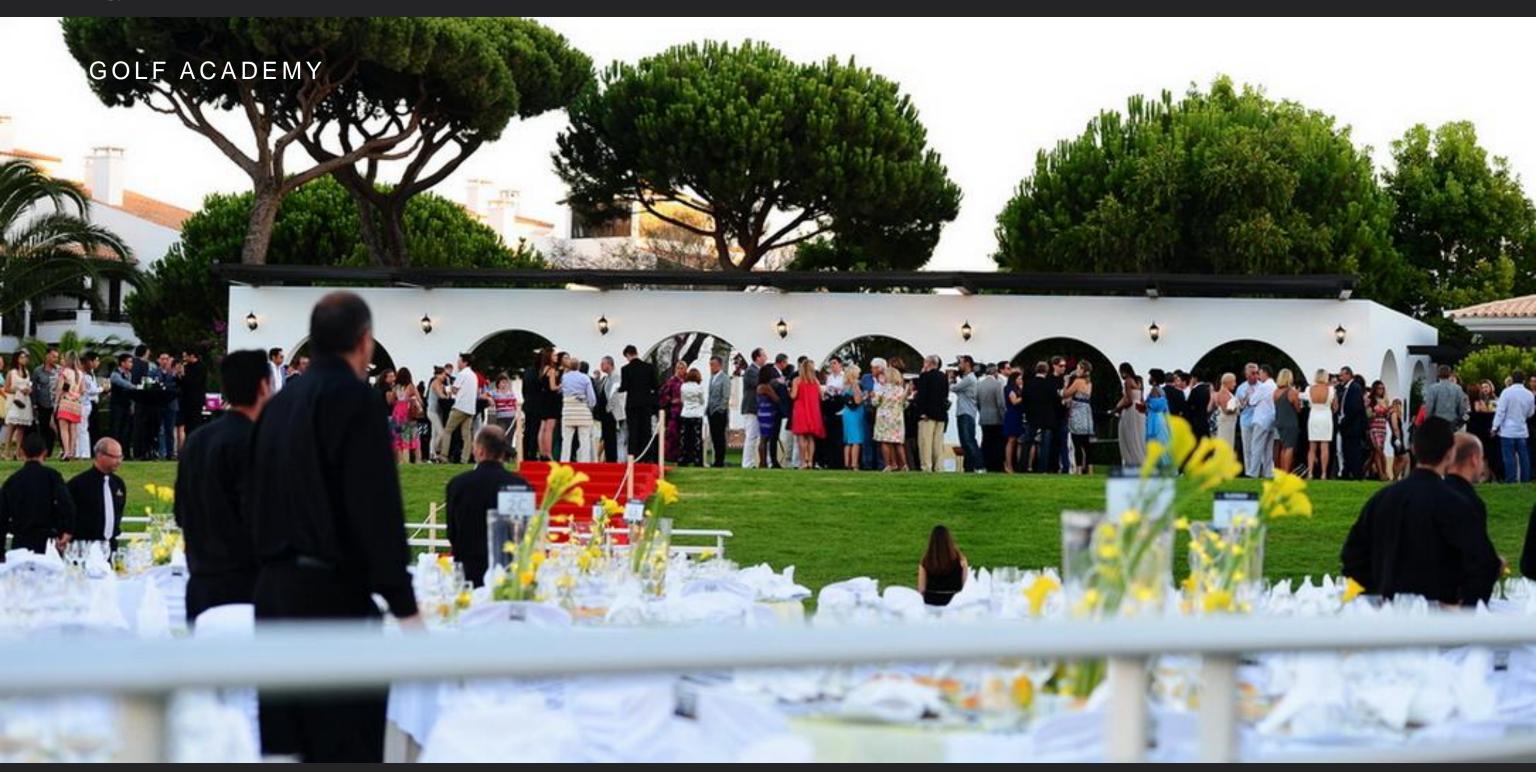

#### PINE CLIFFS RESORT

WHERE UP TO 1,000 DELEGATES CAN EAT, MEET, SLEEP & PLAY

Pine Cliffs is the perfect venue to host impressive events up to 1,000 delegates.

Consider a gourmet gala on the garden terrace with views of the Atlantic Ocean and the red sandstone cliffs or a casual beachside event on the pristine white sands of Portugal's famed Praia da Falésia Beach.

#### **KEY POINTS**

- 669 accommodation units
- 1,015 bedrooms
- Largest outdoor venue for events: 4,500m<sup>2</sup> (48,437 ft<sup>2</sup>)
- 13 meeting rooms
- 11 restaurants & bars
- 40x60m football pitch
- Large variety of outdoor venues for team building activities
- "Serenity Meetings", spa & wellness concept