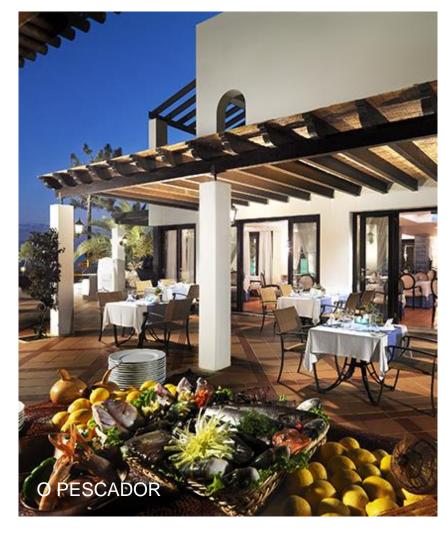

## CAPACITY CHART

|                 | Service             | Meal<br>period | Inside<br>Area (m2) | Outside<br>Area (m2) | Total seats<br>inside | Total seats<br>outside | Total<br>capacity |
|-----------------|---------------------|----------------|---------------------|----------------------|-----------------------|------------------------|-------------------|
|                 |                     |                |                     |                      |                       |                        |                   |
| Jardim Colonial | Buffet              | B/D            | 430                 | 100                  | 171                   | 53                     | 224               |
| O Pescador      | A la carte          | B/L/D          | 143                 | 203                  | 42                    | 80                     | 122               |
| Zest            | A la carte          | B/L            |                     |                      | 48                    | 30                     | 78                |
| Corda Cafe      | A la carte          | L/S/D          | 190                 | 360                  | 36                    | 70                     | 106               |
| Beach Club      | A la carte          | L/S/D          | 43                  | 115                  | 0                     | 130                    | 130               |
| Aldar           | Set menu            | D              | 473                 | 150                  | 40                    | 60                     | 100               |
| Clubhouse       | A la carte          | L/S            | 124                 | 160                  | 22                    | 64                     | 86                |
| Piri Piri       | A la carte          | D              | 207                 | 340                  | 90                    | 140                    | 230               |
| O Grill         | Buffet & A la carte | B/L/S/D        | 188                 | 536                  | 60                    | 190                    | 250               |
| Portulano       | Sport bar           | D              | 264                 | 15                   | 60                    | 16                     | 76                |
| Mirador         | Champagne bar       | D              |                     | 155                  | 0                     | 110                    | 110               |