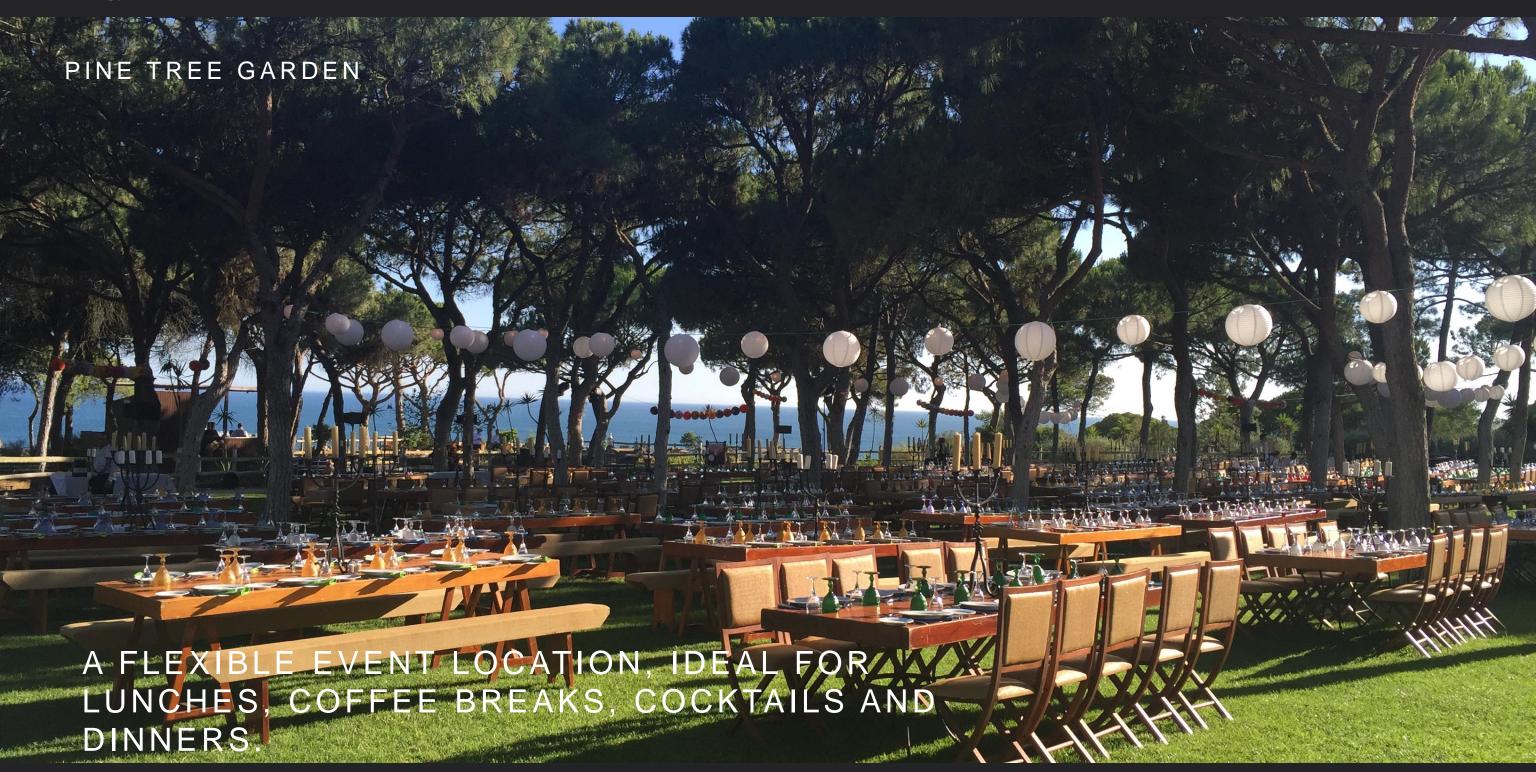

#### PINE CLIFFS RESORT

WHERE UP TO 1,000 DELEGATES CAN EAT, MEET, SLEEP & PLAY

Pine Cliffs is the perfect venue to host impressive events up to 1,000 delegates.

Consider a gourmet gala on the garden terrace with views of the Atlantic Ocean and the red sandstone cliffs or a casual beachside event on the pristine white sands of Portugal's famed Praia da Falésia Beach.

#### **KEY POINTS**

- 669 accommodation units
- 1,015 bedrooms
- Largest outdoor venue for events: 4,500m<sup>2</sup> (48,437 ft<sup>2</sup>)
- 13 meeting rooms
- 11 restaurants & bars
- 40x60m football pitch
- Large variety of outdoor venues for team building activities
- "Serenity Meetings", spa & wellness concept