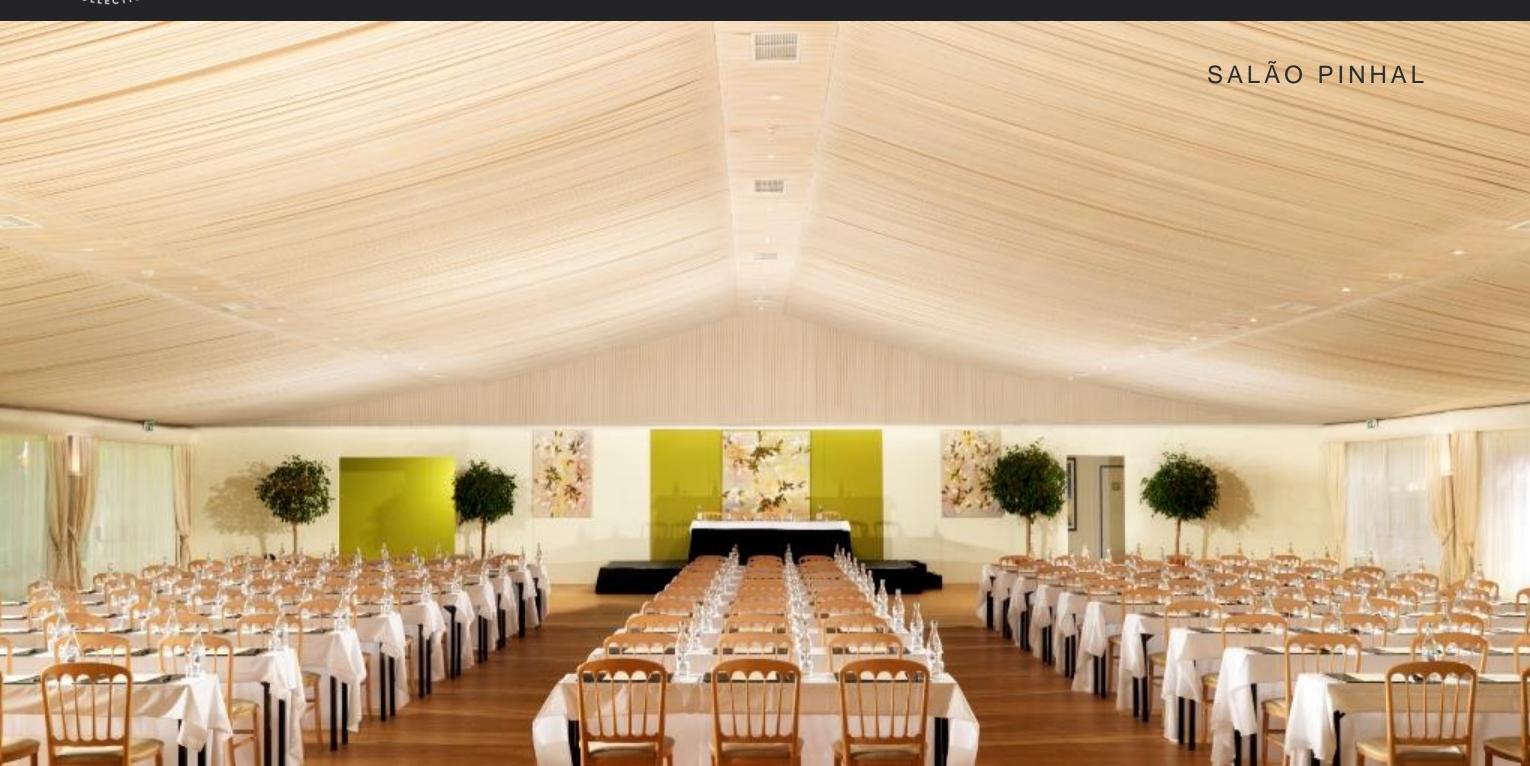

## FOOD & BEVERAGE OUTLETS

|                          | Length x Width x Height (Metres)          | Square<br>Metres | Length x Width x Height (Feet)           | Square<br>Feet | Theatre | Classroom | Banquet | Cabaret | Boardroom | U Shape | Cocktail |
|--------------------------|-------------------------------------------|------------------|------------------------------------------|----------------|---------|-----------|---------|---------|-----------|---------|----------|
| FIRST FLOOR              |                                           |                  |                                          |                |         |           |         |         |           |         |          |
| São Rafael A + B         | 22 x 11 x 4                               | 242              | 72 x 36 x 13                             | 2605           | 220     | 156       | 180     | 108     | 52        | 58      | 220      |
| São Rafael A             | 10 x 11 x 4                               | 110              | 33 x 36 x 13                             | 1184           | 84      | 60        | 90      | 54      | 32        | 33      | 100      |
| São Rafael B             | 12 x 11 x 4                               | 132              | 39 x 36 x 13                             | 1421           | 92      | 84        | 90      | 54      | 36        | 39      | 110      |
| São Vicente              | 18 x 11 x 4                               | 198              | 59 x 36 x 13                             | 2131           | 192     | 108       | 180     | 108     | 50        | 54      | 200      |
| São Rafael Foyer         | -                                         | 54               | -                                        | 581            | -       | -         | -       | -       | -         | -       | 60       |
| São Rafael A + B Terrace | -                                         |                  | -                                        |                | -       | -         | -       | -       | -         | -       |          |
| Boardroom                | 8 x 3.5 x 2,4                             | 29               | 26 x 12 x 7                              | 95             | -       | -         | -       | -       | 12        | -       | -        |
| Executive Room           | 16 x 3.5 x 2,4                            | 56               | 53 x 12 x 7                              | 184            | -       | -         | -       | -       | 16        | -       | -        |
| GROUND FLOOR             |                                           |                  |                                          |                |         |           |         |         |           |         |          |
| São Miguel A + B + C     | 20 x 8 x 3                                | 160              | 65 x 26 x 10                             | 1722           | 120     | 80        | 100     | 60      | 48        | 48      | 140      |
| São Miguel A             | 8 x 6 x 3                                 | 48               | 26 x 20 x 10                             | 517            | 40      | 30        | 30      | 18      | 18        | 21      | 40       |
| São Miguel B             | 8 x 8 x 3                                 | 64               | 26 x 26 x 10                             | 689            | 60      | 50        | 40      | 24      | 24        | 24      | 55       |
| São Miguel C             | 8 x 6 x 3                                 | 48               | 26 x 20 x 10                             | 517            | 40      | 30        | 30      | 18      | 18        | 21      | 40       |
| São Miguel Foyer         | -                                         | 64               | -                                        | 689            | -       | -         | -       | -       | -         | -       | 60       |
| São Miguel Terrace       | -                                         | 102              | -                                        | 1098           | -       | -         | -       | -       | -         | -       | 100      |
| Breakout 1               | 7.5 x 3.5 x 3                             | 27               | 25 x 12 x 9                              | 89             | -       | -         | -       | -       | 12        | -       | -        |
| Breakout 2               | 7.5 x 3.5 x 3                             | 27               | 25 x 12 x 9                              | 89             | -       | -         | -       | -       | 12        | -       | -        |
| LOWER GROUND FLOOR       |                                           |                  |                                          |                |         |           |         |         |           |         |          |
| São Gabriel A + B        | 24 x 11 x 3,5                             | 264              | 78 x 36 x 11                             | 2842           | 210     | 136       | 180     | 108     | 70        | 70      | 220      |
| São Gabriel A            | 12 x 11 x 3,5                             | 132              | 39 x 36 x 11                             | 1421           | 88      | 72        | 90      | 54      | 36        | 42      | 110      |
| São Gabriel B            | 12 x 11 x 3,5                             | 132              | 39 x 36 x 11                             | 1421           | 88      | 72        | 90      | 54      | 36        | 42      | 110      |
| São Gabriel A            | 16 x 11 x 3,5                             | 176              | 52 x 36 x 11                             | 1895           | 112     | 96        | 120     | 72      | 40        | 48      | 150      |
| São Gabriel B            | 8 x 11 x 3,5                              | 88               | 26 x 36 x 11                             | 947            | 100     | 36        | 60      | 36      | 25        | 30      | 70       |
| São Gabriel Foyer        | -                                         | 112              | -                                        | 1206           | -       | -         | -       | -       | -         | -       | 110      |
| São Gabriel Terrace      | •                                         |                  | -                                        |                | -       | -         | 70      | 42      | -         | -       | 100      |
| RESORT                   |                                           |                  |                                          |                |         |           |         |         |           |         |          |
| Salão Pinhal             | 20 x 30 x 2,70 (sides)<br>/ 5,30 (center) | 600              | 65 x 97 x 8,9 (sides)<br>/ 17,5 (center) | 6459           | 550     | 480       | 500     | 250     | -         | -       | 500      |
| Salão Pinhal Garden      | -                                         | 400              | -                                        | 4306           | -       | -         | -       | -       | -         | -       |          |