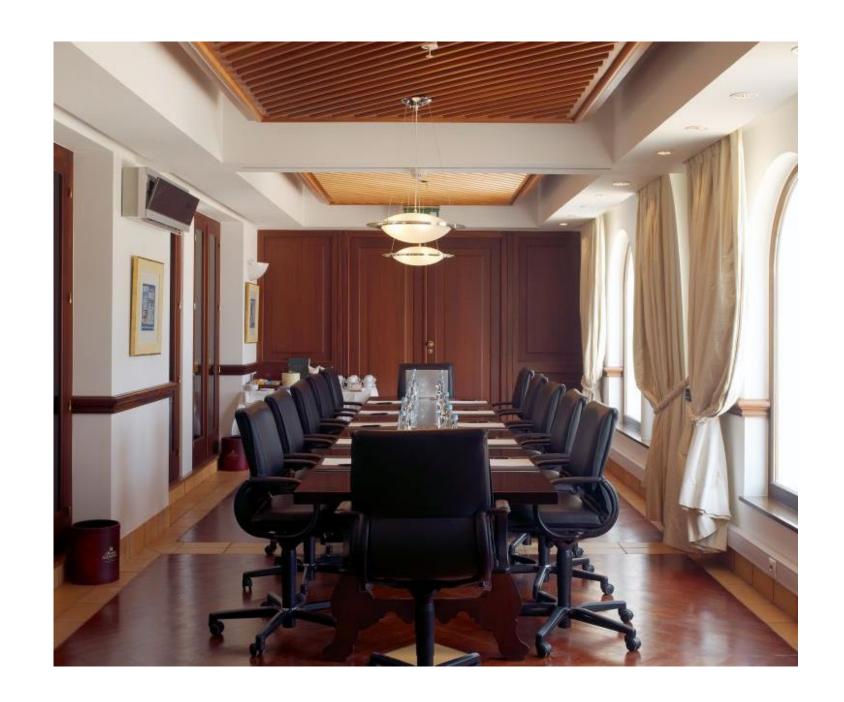

# BREAKOUT ROOMS CONFERENCE CENTRE

A further 4 breakout rooms can be found in the conference centre of Pine Cliffs Hotel, all with natural daylight and everything you need for a successful meeting.

**BOARDROOM** 

Area:28,63m<sup>2</sup>

Max. capacity: 12

**EXECUTIVE ROOM** 

Area: 55,68m<sup>2</sup>

Max. capacity: 16

BREAKOUT 1 & 2

Area: 12m<sup>2</sup>

Max. capacity: 10